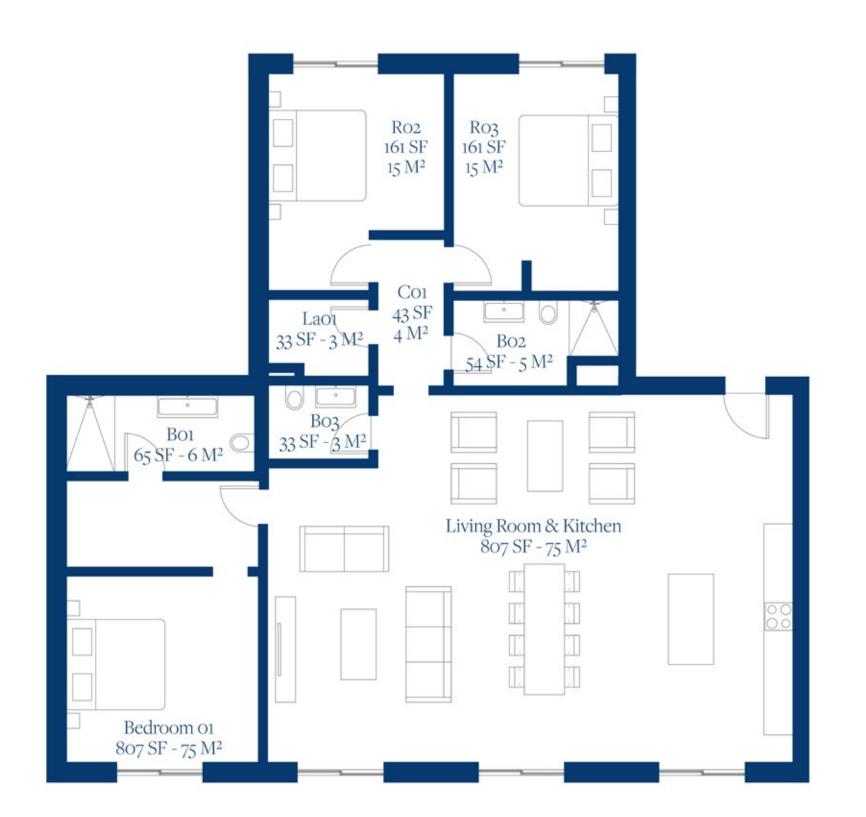

## LAGUNE BAY RESIDENCES

FIRST FLOOR PLAN UNIT 01

## Lagune Bay Residences

OCEAN EAST

## FIRST FLOOR

UNIT 01

www.lagunebay.com

SITE LOCATION & SALES CENTER

Octavius L. Richardson Road Little Bay, Sint Maarten

+1(940) 612-9862 info@dolomitadevelopment.com

PORAL REPRESENTATIONS CANNOT BE RELIED UPON AS CORRECTLY STATING THE REPRESENTATIONS OF THE DEVELOPER. FOR CORRECT REPRESENTATIONS, MAKE REFERENCE TO THIS BROCHURE AND TO THE DOCUMENTS REQUIRED BY SECTION 718.503, FLORIDA STATUTES, TO BE FURNISHED BY A DEVELOPER TO A BUYER OR LESSEE.