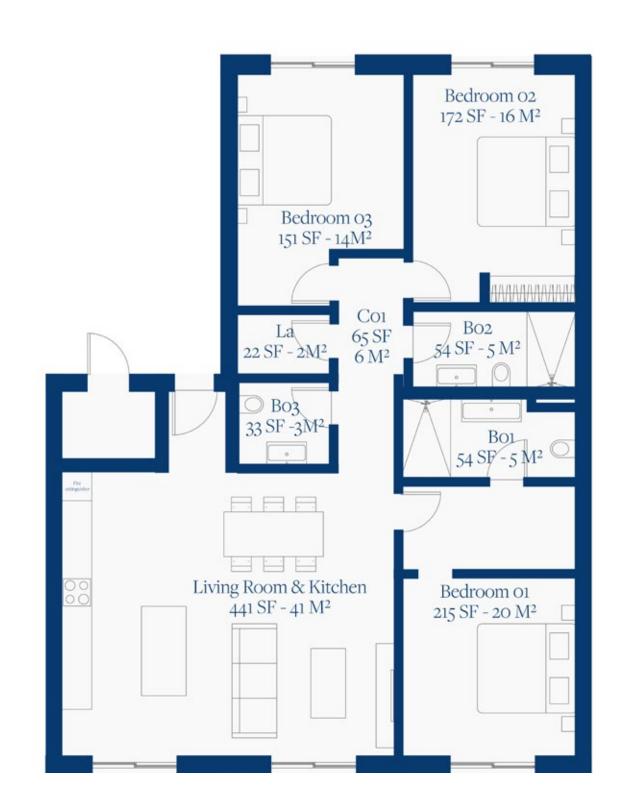

## LAGUNE BAY RESIDENCES

FIRST FLOOR PLAN UNIT 02

## Lagune Bay Residences

OCEAN EAST

## FIRST FLOOR

UNIT 02

www.lagunebay.com

SITE LOCATION & SALES CENTER

Octavius L. Richardson Road Little Bay, Sint Maarten

+1(940) 612-9862 info@dolomitadevelopment.com

PORAL REPRESENTATIONS CANNOT BE RELIED UPON AS CORRECTLY STATING THE REPRESENTATIONS OF THE DEVELOPER. FOR CORRECT REPRESENTATIONS, MAKE REFERENCE TO THIS BROCHURE AND TO THE DOCUMENTS REQUIRED BY SECTION 718.503, FLORIDA STATUTES, TO BE FURNISHED BY A DEVELOPER TO A BUYER OR LESSEE.