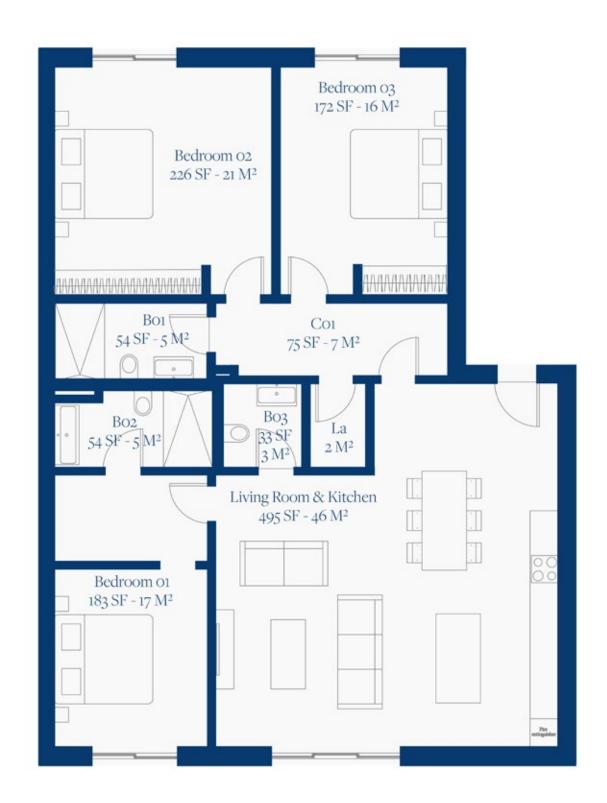

## LAGUNE BAY RESIDENCES

FIRST FLOOR PLAN UNIT 03

## Lagune Bay Residences

OCEAN EAST

## FIRST FLOOR

UNIT 03

www.lagunebay.com

SITE LOCATION & SALES CENTER

Octavius L. Richardson Road Little Bay, Sint Maarten

+1(940) 612-9862 info@dolomitadevelopment.com

PORAL REPRESENTATIONS CANNOT BE RELIED UPON AS CORRECTLY STATING THE REPRESENTATIONS OF THE DEVELOPER. FOR CORRECT REPRESENTATIONS, MAKE REFERENCE TO THIS BROCHURE AND TO THE DOCUMENTS REQUIRED BY SECTION 718.503, FLORIDA STATUTES, TO BE FURNISHED BY A DEVELOPER TO A BUYER OR LESSEE.