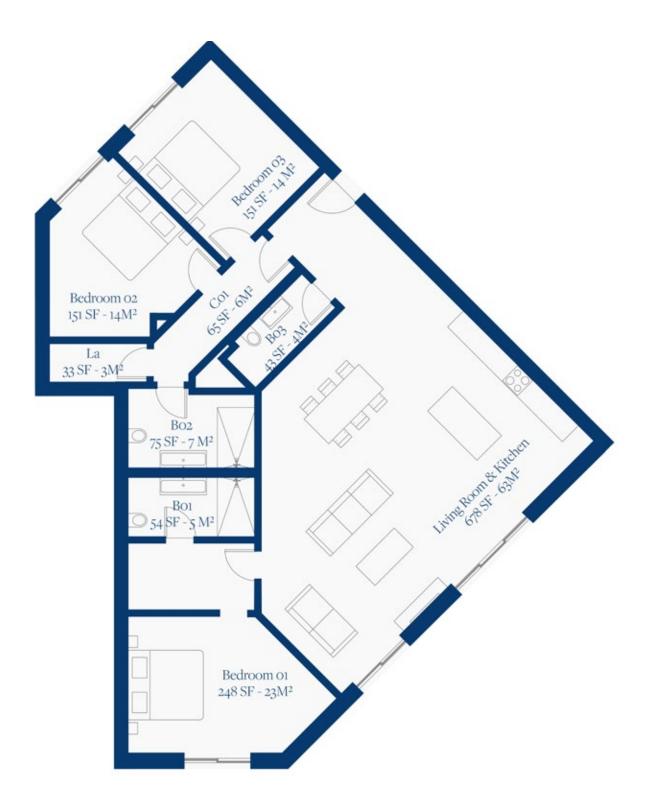

## LAGUNE BAY RESIDENCES

FIRST FLOOR PLAN UNIT 05

## Lagune Bay Residences

OCEAN EAST

## FIRST FLOOR

UNIT 05

www.lagunebay.com

SITE LOCATION & SALES CENTER

Octavius L. Richardson Road Little Bay, Sint Maarten

+1(940) 612-9862 info@dolomitadevelopment.com

PORAL REPRESENTATIONS CANNOT BE RELIED UPON AS CORRECTLY STATING THE REPRESENTATIONS OF THE DEVELOPER. FOR CORRECT REPRESENTATIONS, MAKE REFERENCE TO THIS BROCHURE AND TO THE DOCUMENTS REQUIRED BY SECTION 718.503, FLORIDA STATUTES, TO BE FURNISHED BY A DEVELOPER TO A BUYER OR LESSEE.