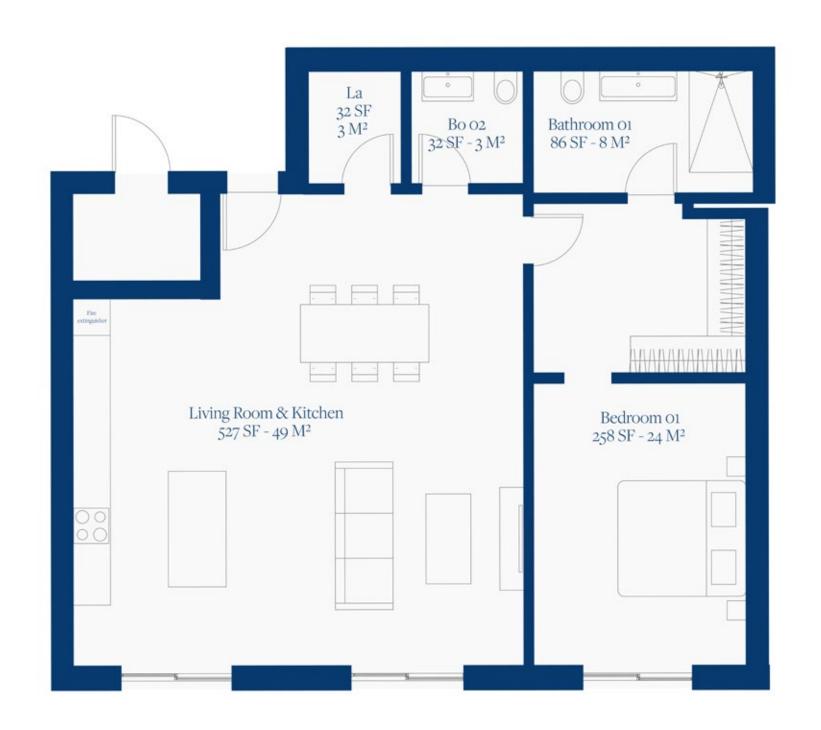

## LAGUNE BAY RESIDENCES

GROUND FLOOR PLAN
UNIT 02

## Lagune Bay Residences

OCEAN EAST

## GROUND FLOOR

UNIT 02

www.lagunebay.com

SITE LOCATION & SALES CENTER

Octavius L. Richardson Road Little Bay, Sint Maarten

+1(940) 612-9862 info@dolomitadevelopment.com

PORAL REPRESENTATIONS CANNOT BE RELIED UPON AS CORRECTLY STATING THE REPRESENTATIONS OF THE DEVELOPER. FOR CORRECT REPRESENTATIONS, MAKE REFERENCE TO THIS BROCHURE AND TO THE DOCUMENTS REQUIRED BY SECTION 718.503, FLORIDA STATUTES, TO BE FURNISHED BY A DEVELOPER TO A BUYER OR LESSEE.