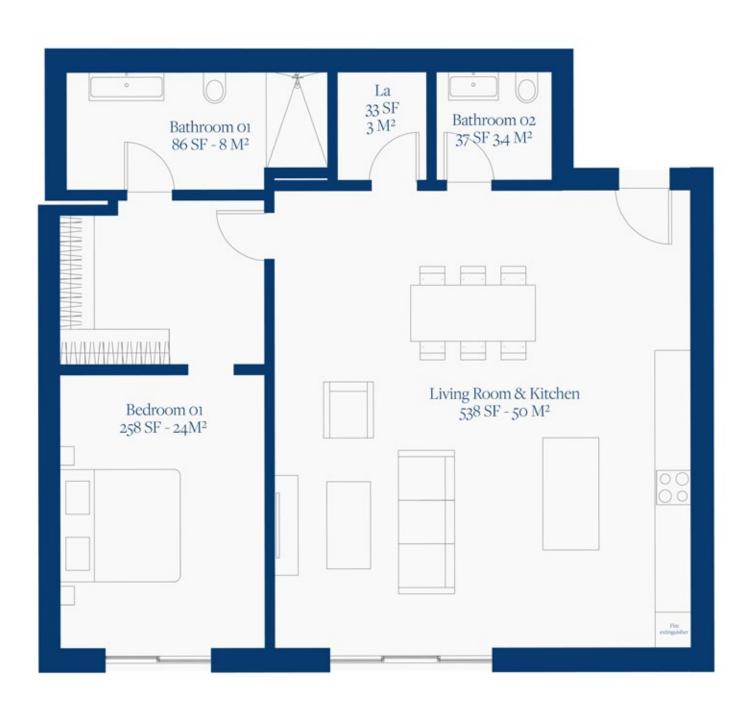

## LAGUNE BAY RESIDENCES

GROUND FLOOR PLAN
UNIT 03

## Lagune Bay Residences

OCEAN EAST

## GROUND FLOOR

UNIT 03

www.lagunebay.com

SITE LOCATION & SALES CENTER

Octavius L. Richardson Road Little Bay, Sint Maarten

+1(940) 612-9862 info@dolomitadevelopment.com

PORAL REPRESENTATIONS CANNOT BE RELIED UPON AS CORRECTLY STATING THE REPRESENTATIONS OF THE DEVELOPER. FOR CORRECT REPRESENTATIONS, MAKE REFERENCE TO THIS BROCHURE AND TO THE DOCUMENTS REQUIRED BY SECTION 718.503, FLORIDA STATUTES, TO BE FURNISHED BY A DEVELOPER TO A BUYER OR LESSEE.