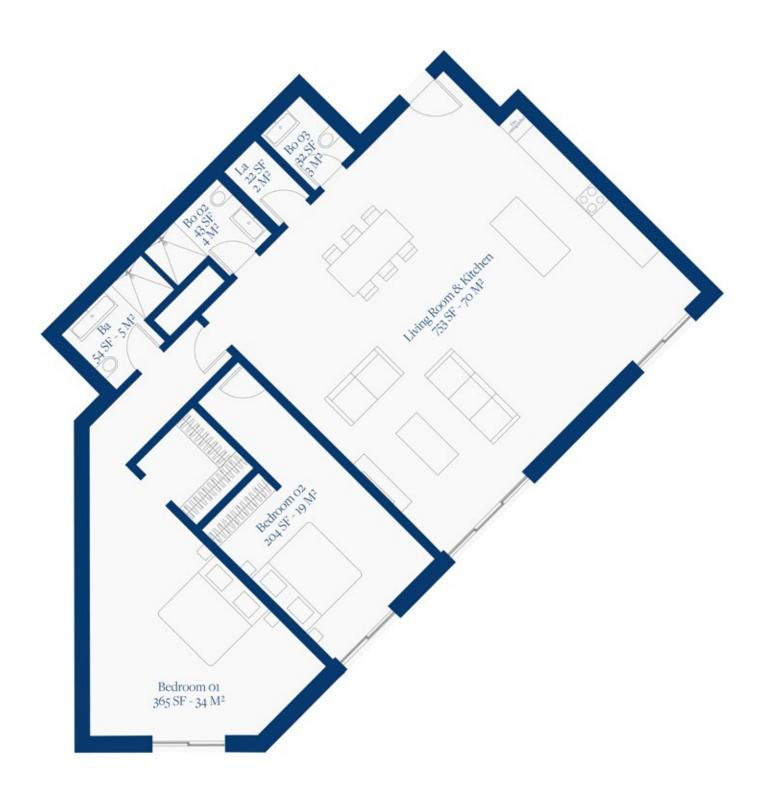

## LAGUNE BAY RESIDENCES

GROUND FLOOR PLAN
UNIT 05

## GROUND FLOOR

UNIT 05

www.lagunebay.com

SITE LOCATION & SALES CENTER

Octavius L. Richardson Road Little Bay, Sint Maarten

+1(940) 612-9862 info@dolomitadevelopment.com

PORAL REPRESENTATIONS CANNOT BE RELIED UPON AS CORRECTLY STATING THE REPRESENTATIONS OF THE DEVELOPER. FOR CORRECT REPRESENTATIONS, MAKE REFERENCE TO THIS BROCHURE AND TO THE DOCUMENTS REQUIRED BY SECTION 718.503, FLORIDA STATUTES, TO BE FURNISHED BY A DEVELOPER TO A BUYER OR LESSEE.