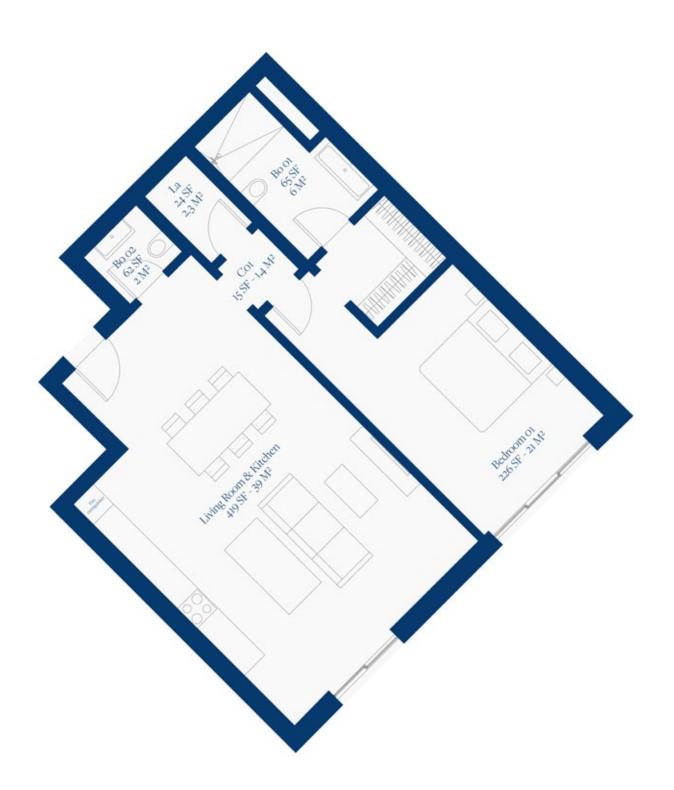

## LAGUNE BAY RESIDENCES

GROUND FLOOR PLAN UNIT 06

## Lagune Bay Residences

OCEAN EAST

GROUND FLOOR

UNIT 06

www.lagunebay.com

SITE LOCATION & SALES CENTER

Octavius L. Richardson Road Little Bay, Sint Maarten

+1(940) 612-9862 info@dolomitadevelopment.com