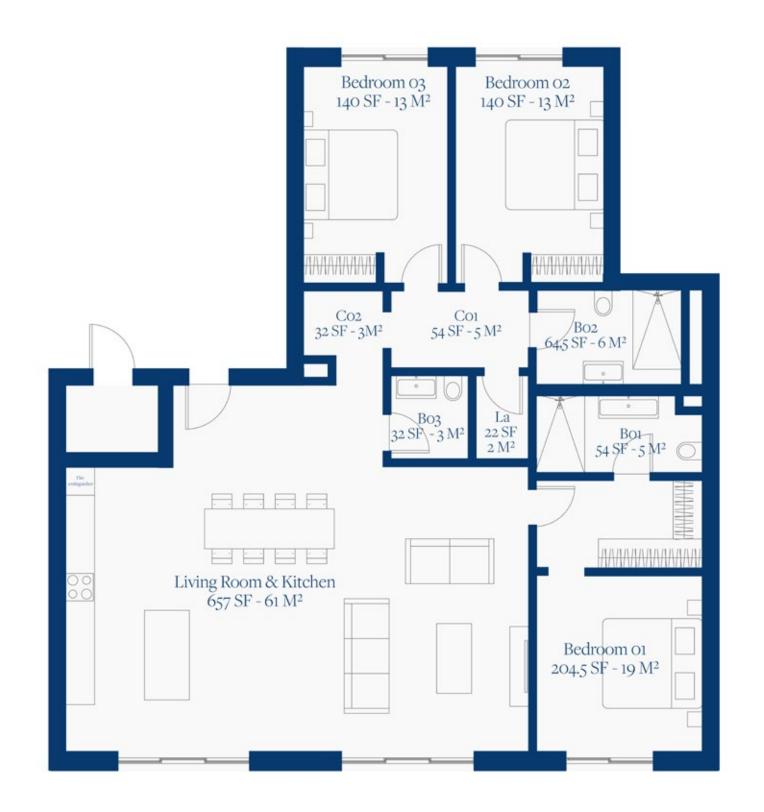

## LAGUNE BAY RESIDENCES

SECOND FLOOR PLAN UNIT 04

## Lagune Bay Residences

OCEAN EAST

## SECOND FLOOR

UNIT 04

www.lagunebay.com

SITE LOCATION & SALES CENTER

Octavius L. Richardson Road Little Bay, Sint Maarten

+1(940) 612-9862 info@dolomitadevelopment.com

PORAL REPRESENTATIONS CANNOT BE RELIED UPON AS CORRECTLY STATING THE REPRESENTATIONS OF THE DEVELOPER. FOR CORRECT REPRESENTATIONS, MAKE REFERENCE TO THIS BROCHURE AND TO THE DOCUMENTS REQUIRED BY SECTION 718.503, FLORIDA STATUTES, TO BE FURNISHED BY A DEVELOPER TO A BUYER OR LESSEE.