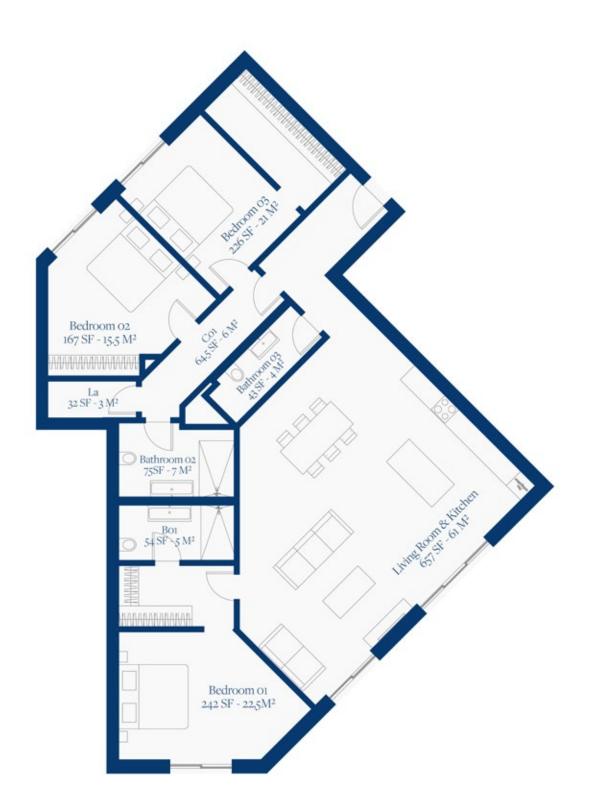

## LAGUNE BAY RESIDENCES

SECOND FLOOR PLAN UNIT 05

## Lagune Bay Residences

OCEAN EAST

## SECOND FLOOR

UNIT 05

www.lagunebay.com

SITE LOCATION & SALES CENTER

Octavius L. Richardson Road Little Bay, Sint Maarten

+1(940) 612-9862 info@dolomitadevelopment.com

PORAL REPRESENTATIONS CANNOT BE RELIED UPON AS CORRECTLY STATING THE REPRESENTATIONS OF THE DEVELOPER. FOR CORRECT REPRESENTATIONS, MAKE REFERENCE TO THIS BROCHURE AND TO THE DOCUMENTS REQUIRED BY SECTION 718.503, FLORIDA STATUTES, TO BE FURNISHED BY A DEVELOPER TO A BUYER OR LESSEE.