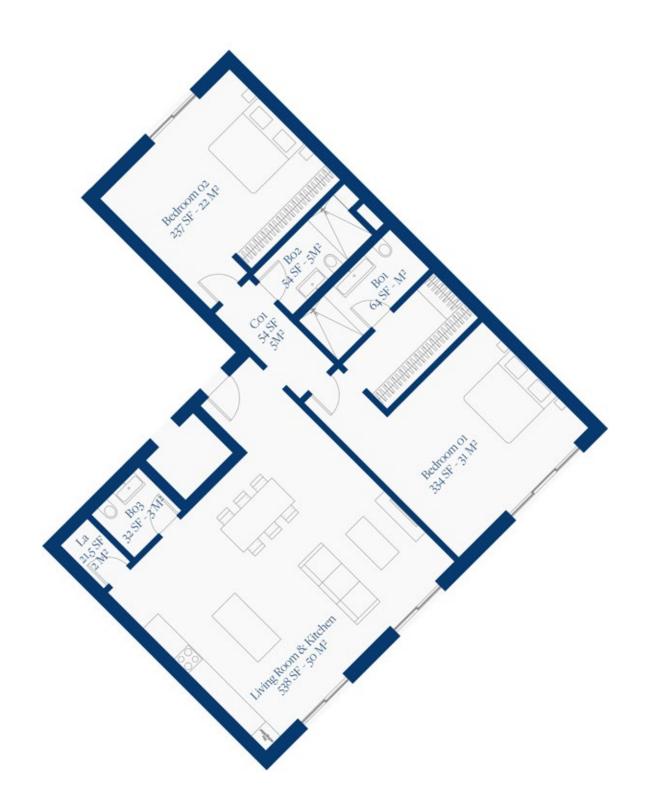

## LAGUNE BAY RESIDENCES

SECOND FLOOR PLAN UNIT 06

## Lagune Bay Residences

OCEAN EAST

## SECOND FLOOR

UNIT 06

www.lagunebay.com

SITE LOCATION & SALES CENTER

Octavius L. Richardson Road Little Bay, Sint Maarten

+1(940) 612-9862 info@dolomitadevelopment.com

PORAL REPRESENTATIONS CANNOT BE RELIED UPON AS CORRECTLY STATING THE REPRESENTATIONS OF THE DEVELOPER. FOR CORRECT REPRESENTATIONS, MAKE REFERENCE TO THIS BROCHURE AND TO THE DOCUMENTS REQUIRED BY SECTION 718.503, FLORIDA STATUTES, TO BE FURNISHED BY A DEVELOPER TO A BUYER OR LESSEE.