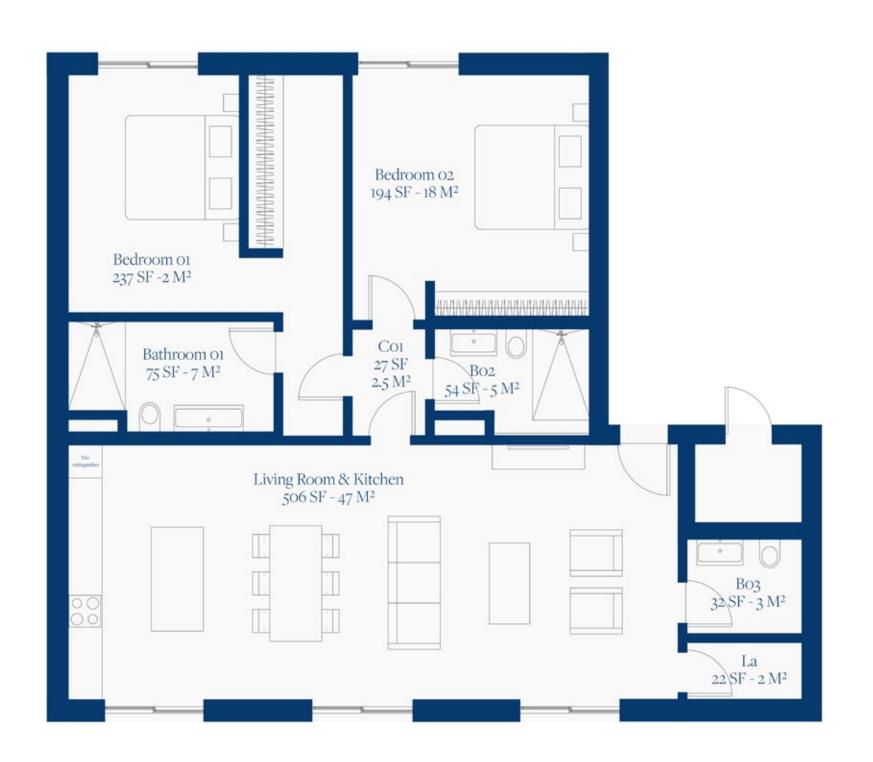

## LAGUNE BAY RESIDENCES

THIRD FLOOR PLAN
UNIT 01

## Lagune Bay Residences

OCEAN EAST

## THIRD FLOOR

UNIT 01

www.lagunebay.com

SITE LOCATION & SALES CENTER

Octavius L. Richardson Road Little Bay, Sint Maarten

+1(940) 612-9862 info@dolomitadevelopment.com

PORAL REPRESENTATIONS CANNOT BE RELIED UPON AS CORRECTLY STATING THE REPRESENTATIONS OF THE DEVELOPER. FOR CORRECT REPRESENTATIONS, MAKE REFERENCE TO THIS BROCHURE AND TO THE DOCUMENTS REQUIRED BY SECTION 718.503, FLORIDA STATUTES, TO BE FURNISHED BY A DEVELOPER TO A BUYER OR LESSEE.