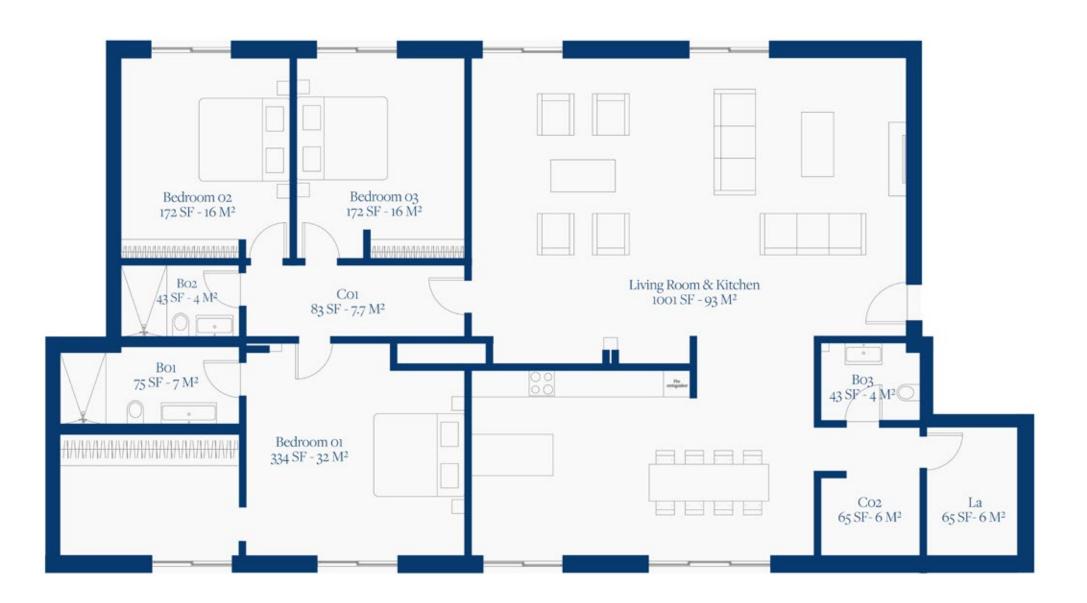

## LAGUNE BAY RESIDENCES

THIRD FLOOR PLAN
UNIT 02

## Lagune Bay Residences

OCEAN EAST

THIRD FLOOR

UNIT 02

www.lagunebay.com

SITE LOCATION & SALES CENTER

Octavius L. Richardson Road Little Bay, Sint Maarten

+1(940) 612-9862 info@dolomitadevelopment.com