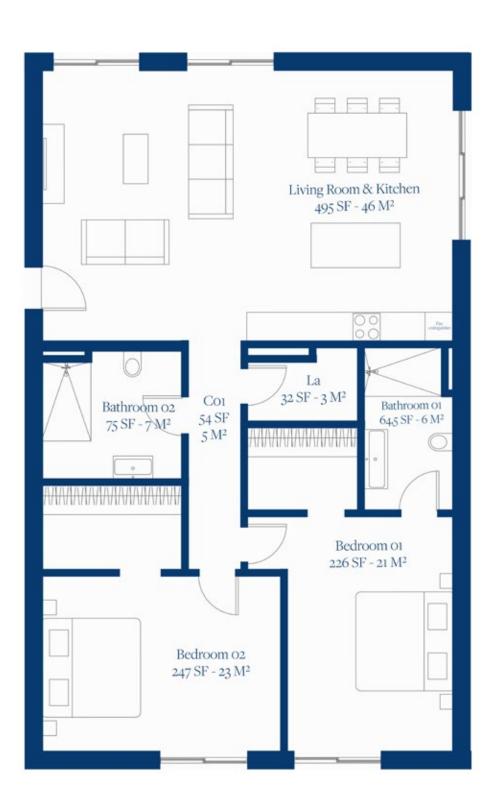

## LAGUNE BAY RESIDENCES

FIRST FLOOR PLAN UNIT 01

## FIRST FLOOR

UNIT 01

www.lagunebay.com

SITE LOCATION & SALES CENTER

Octavius L. Richardson Road Little Bay, Sint Maarten

+1(940) 612-9862 info@dolomitadevelopment.com

PORAL REPRESENTATIONS CANNOT BE RELIED UPON AS CORRECTLY STATING THE REPRESENTATIONS OF THE DEVELOPER. FOR CORRECT REPRESENTATIONS, MAKE REFERENCE TO THIS BROCHURE AND TO THE DOCUMENTS REQUIRED BY SECTION 718.503, FLORIDA STATUTES, TO BE FURNISHED BY A DEVELOPER TO A BUYER OR LESSEE.