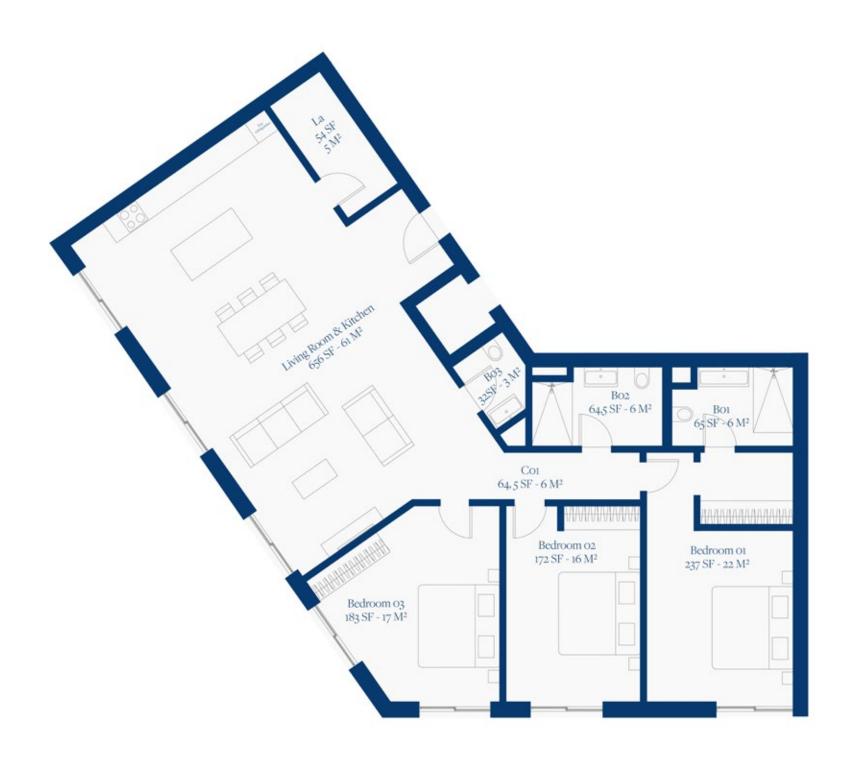

## LAGUNE BAY RESIDENCES

FIRST FLOOR PLAN UNIT 02

## FIRST FLOOR

UNIT 02

www.lagunebay.com

SITE LOCATION & SALES CENTER

Octavius L. Richardson Road Little Bay, Sint Maarten

+1(940) 612-9862 info@dolomitadevelopment.com

PORAL REPRESENTATIONS CANNOT BE RELIED UPON AS CORRECTLY STATING THE REPRESENTATIONS OF THE DEVELOPER. FOR CORRECT REPRESENTATIONS, MAKE REFERENCE TO THIS BROCHURE AND TO THE DOCUMENTS REQUIRED BY SECTION 718.503, FLORIDA STATUTES, TO BE FURNISHED BY A DEVELOPER TO A BUYER OR LESSEE.