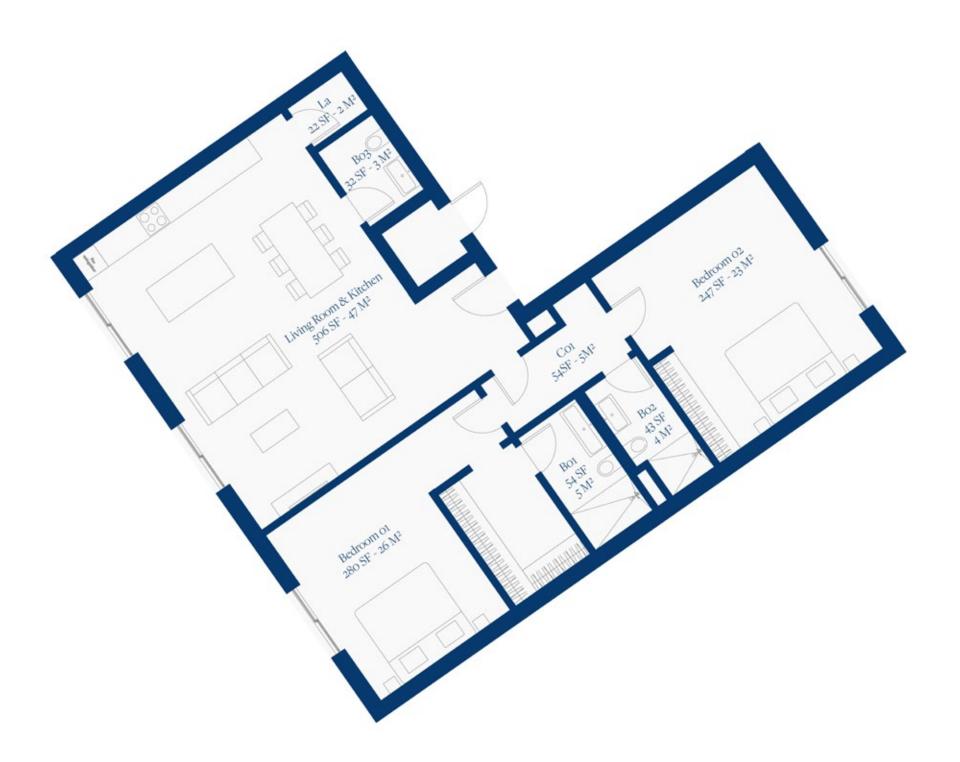

## LAGUNE BAY RESIDENCES

FIRST FLOOR PLAN UNIT 04

## FIRST FLOOR UNIT 04

www.lagunebay.com

SITE LOCATION & SALES CENTER

Octavius L. Richardson Road Little Bay, Sint Maarten

+1(940) 612-9862 info@dolomitadevelopment.com

PORAL REPRESENTATIONS CANNOT BE RELIED UPON AS CORRECTLY STATING THE REPRESENTATIONS OF THE DEVELOPER. FOR CORRECT REPRESENTATIONS, MAKE REFERENCE TO THIS BROCHURE AND TO THE DOCUMENTS REQUIRED BY SECTION 718.503, FLORIDA STATUTES, TO BE FURNISHED BY A DEVELOPER TO A BUYER OR LESSEE.