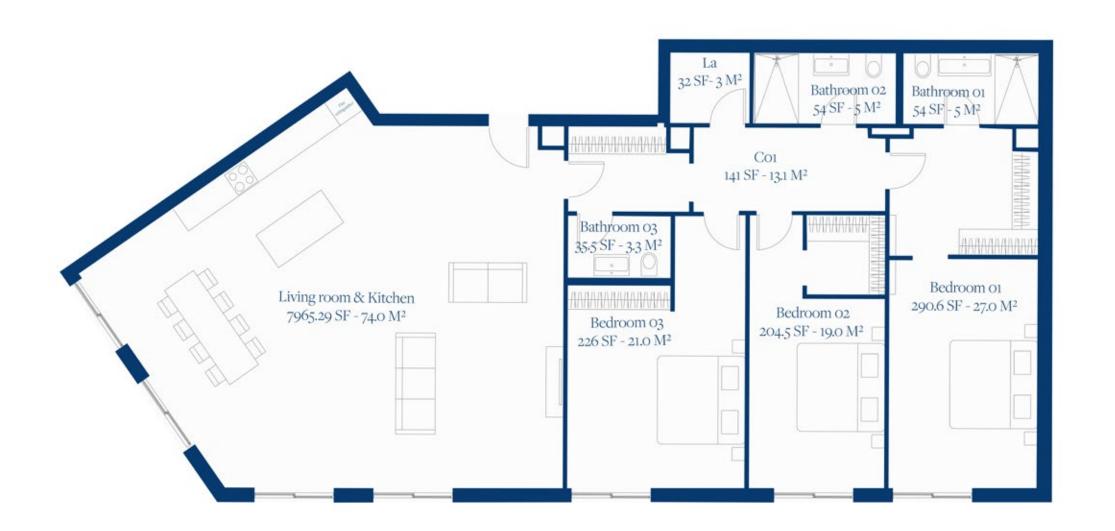

## LAGUNE BAY RESIDENCES

GROUND FLOOR PLAN
UNIT 01

## GROUND FLOOR

UNIT 01

www.lagunebay.com

SITE LOCATION & SALES CENTER

Octavius L. Richardson Road Little Bay, Sint Maarten

+1(940) 612-9862 info@dolomitadevelopment.com

PORAL REPRESENTATIONS CANNOT BE RELIED UPON AS CORRECTLY STATING THE REPRESENTATIONS OF THE DEVELOPER. FOR CORRECT REPRESENTATIONS, MAKE REFERENCE TO THIS BROCHURE AND TO THE DOCUMENTS REQUIRED BY SECTION 718.503, FLORIDA STATUTES, TO BE FURNISHED BY A DEVELOPER TO A BUYER OR LESSEE.