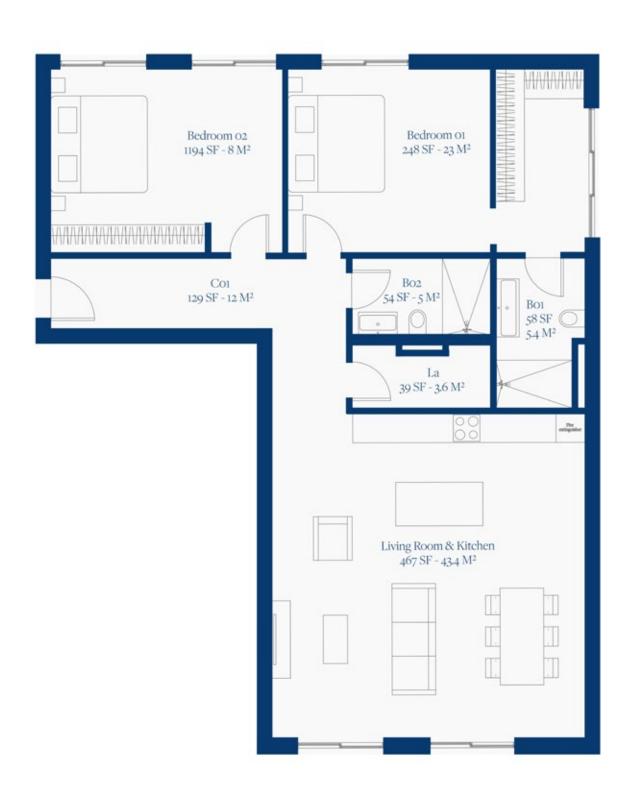

## LAGUNE BAY RESIDENCES

SECOND FLOOR PLAN UNIT 01

## SECOND FLOOR

UNIT 01

www.lagunebay.com

SITE LOCATION & SALES CENTER

Octavius L. Richardson Road Little Bay, Sint Maarten

+1(940) 612-9862 info@dolomitadevelopment.com

PORAL REPRESENTATIONS CANNOT BE RELIED UPON AS CORRECTLY STATING THE REPRESENTATIONS OF THE DEVELOPER. FOR CORRECT REPRESENTATIONS, MAKE REFERENCE TO THIS BROCHURE AND TO THE DOCUMENTS REQUIRED BY SECTION 718.503, FLORIDA STATUTES, TO BE FURNISHED BY A DEVELOPER TO A BUYER OR LESSEE.