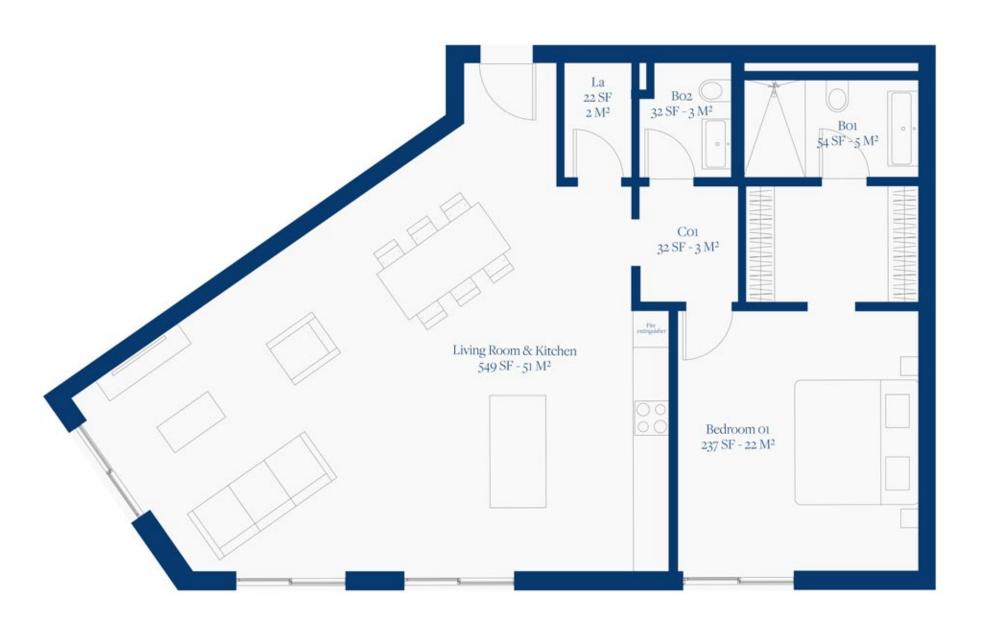

## LAGUNE BAY RESIDENCES

SECOND FLOOR PLAN UNIT 02

## SECOND FLOOR

UNIT 02

www.lagunebay.com

SITE LOCATION & SALES CENTER

Octavius L. Richardson Road Little Bay, Sint Maarten

+1(940) 612-9862 info@dolomitadevelopment.com

PORAL REPRESENTATIONS CANNOT BE RELIED UPON AS CORRECTLY STATING THE REPRESENTATIONS OF THE DEVELOPER. FOR CORRECT REPRESENTATIONS, MAKE REFERENCE TO THIS BROCHURE AND TO THE DOCUMENTS REQUIRED BY SECTION 718.503, FLORIDA STATUTES, TO BE FURNISHED BY A DEVELOPER TO A BUYER OR LESSEE.