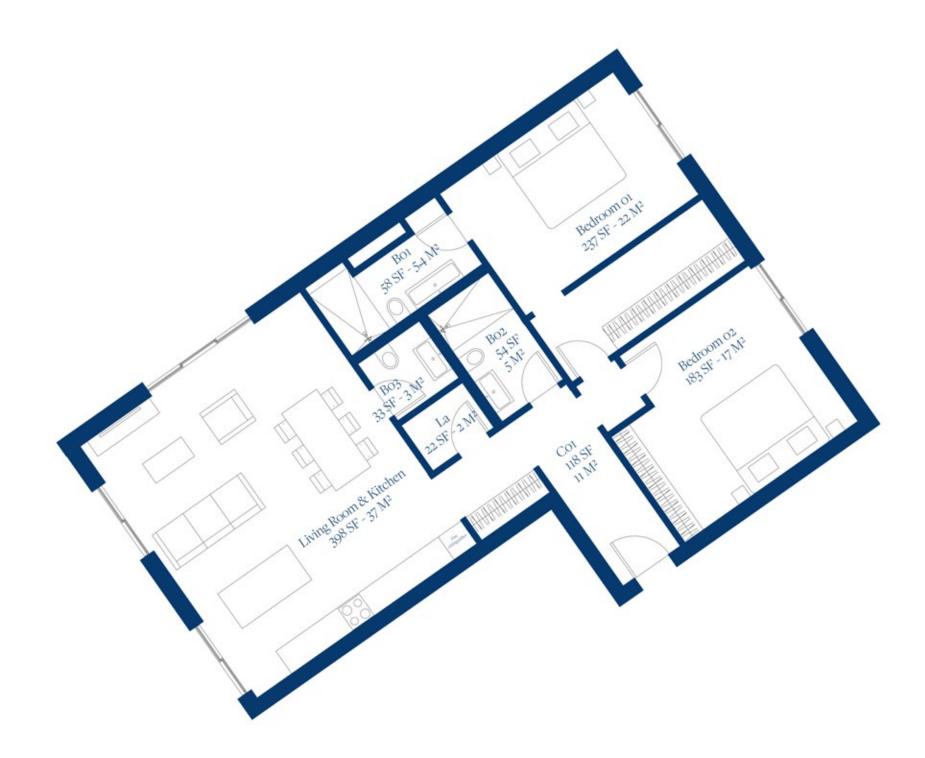

## LAGUNE BAY RESIDENCES

SECOND FLOOR PLAN UNIT 06

## SECOND FLOOR

UNIT 06

www.lagunebay.com

SITE LOCATION & SALES CENTER

Octavius L. Richardson Road Little Bay, Sint Maarten

+1(940) 612-9862 info@dolomitadevelopment.com

PORAL REPRESENTATIONS CANNOT BE RELIED UPON AS CORRECTLY STATING THE REPRESENTATIONS OF THE DEVELOPER. FOR CORRECT REPRESENTATIONS, MAKE REFERENCE TO THIS BROCHURE AND TO THE DOCUMENTS REQUIRED BY SECTION 718.503, FLORIDA STATUTES, TO BE FURNISHED BY A DEVELOPER TO A BUYER OR LESSEE.