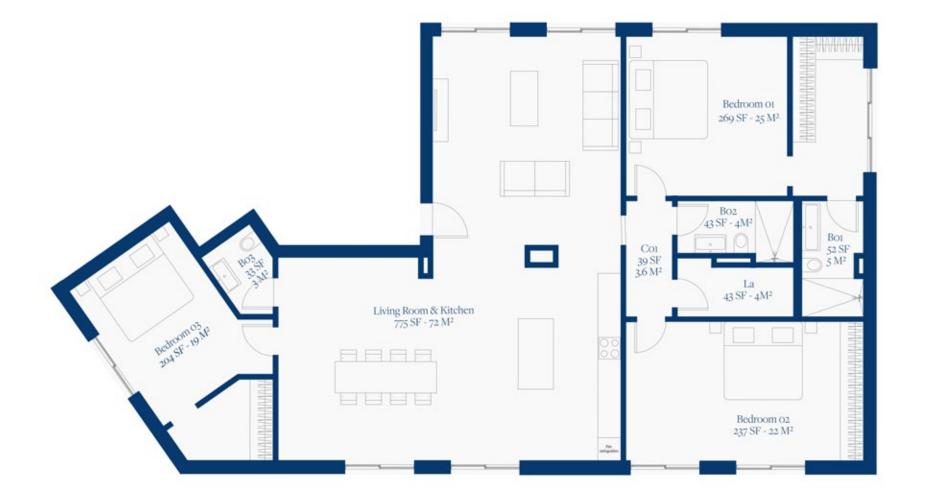

## LAGUNE BAY RESIDENCES

THIRD FLOOR PLAN UNIT 01

OCEAN WEST

THIRD FLOOR UNIT 01

www.lagunebay.com