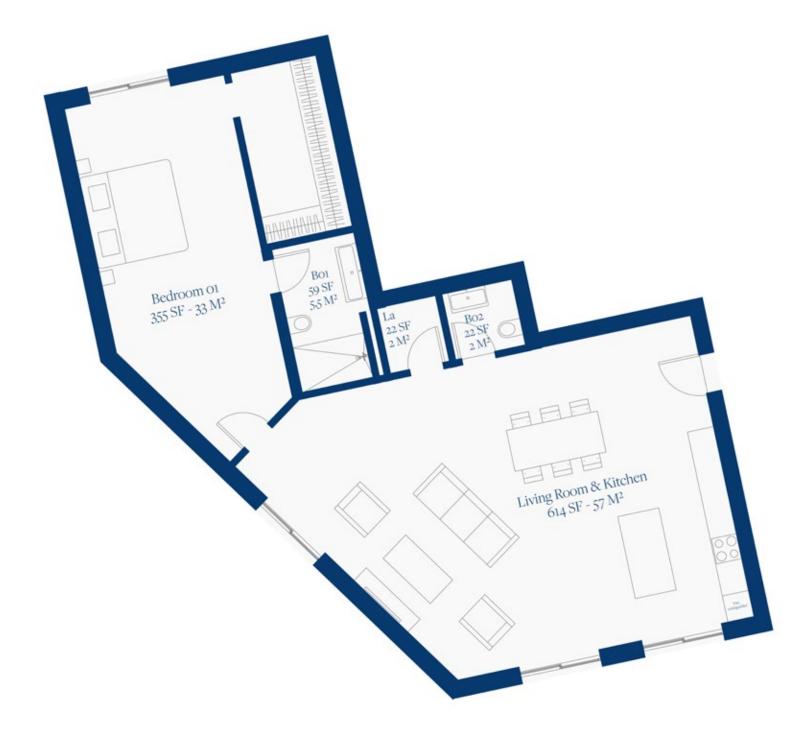

## LAGUNE BAY RESIDENCES

FIRST FLOOR PLAN UNIT 01

## Lagune Bay Residences

POND EAST

## FIRST FLOOR

UNIT 01

www.lagunebay.com

SITE LOCATION & SALES CENTER

Octavius L. Richardson Road Little Bay, Sint Maarten

+1(940) 612-9862 info@dolomitadevelopment.com

PORAL REPRESENTATIONS CANNOT BE RELIED UPON AS CORRECTLY STATING THE REPRESENTATIONS OF THE DEVELOPER. FOR CORRECT REPRESENTATIONS, MAKE REFERENCE TO THIS BROCHURE AND TO THE DOCUMENTS REQUIRED BY SECTION 718.503, FLORIDA STATUTES, TO BE FURNISHED BY A DEVELOPER TO A BUYER OR LESSEE.