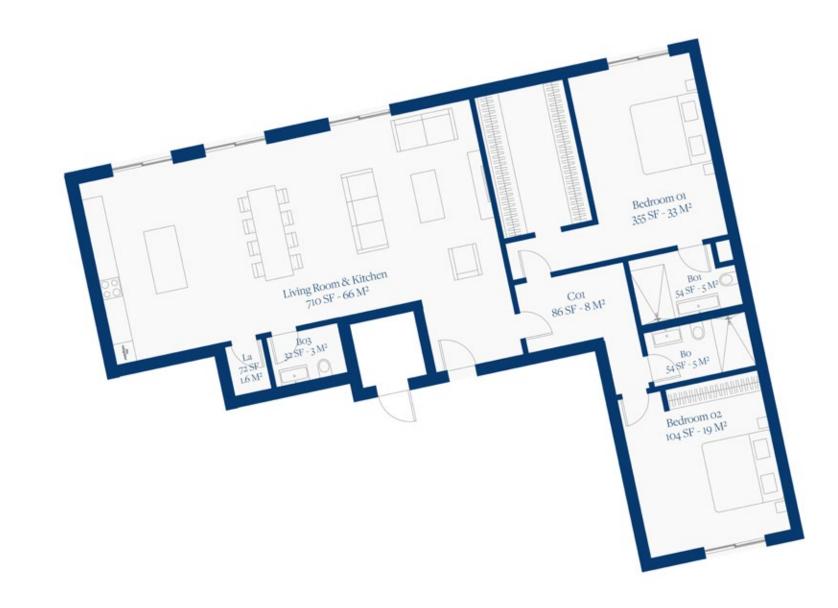

## LAGUNE BAY RESIDENCES

FIRST FLOOR PLAN UNIT 02

## FIRST FLOOR

UNIT 02

www.lagunebay.com

SITE LOCATION & SALES CENTER

Octavius L. Richardson Road Little Bay, Sint Maarten

+1(940) 612-9862 info@dolomitadevelopment.com

PORAL REPRESENTATIONS CANNOT BE RELIED UPON AS CORRECTLY STATING THE REPRESENTATIONS OF THE DEVELOPER. FOR CORRECT REPRESENTATIONS, MAKE REFERENCE TO THIS BROCHURE AND TO THE DOCUMENTS REQUIRED BY SECTION 718.503, FLORIDA STATUTES, TO BE FURNISHED BY A DEVELOPER TO A BUYER OR LESSEE.