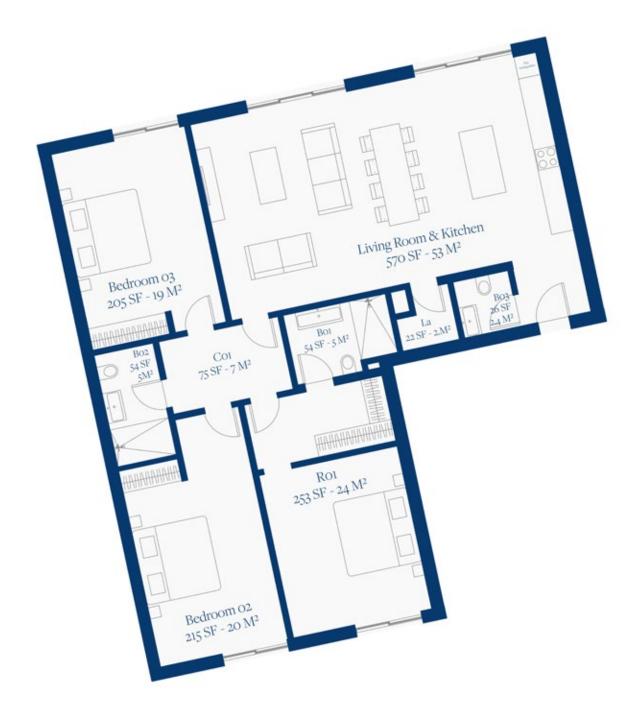

## LAGUNE BAY RESIDENCES

FIRST FLOOR PLAN UNIT 03

## FIRST FLOOR

UNIT 03

www.lagunebay.com

SITE LOCATION & SALES CENTER

Octavius L. Richardson Road Little Bay, Sint Maarten

+1(940) 612-9862 info@dolomitadevelopment.com

PORAL REPRESENTATIONS CANNOT BE RELIED UPON AS CORRECTLY STATING THE REPRESENTATIONS OF THE DEVELOPER. FOR CORRECT REPRESENTATIONS, MAKE REFERENCE TO THIS BROCHURE AND TO THE DOCUMENTS REQUIRED BY SECTION 718.503, FLORIDA STATUTES, TO BE FURNISHED BY A DEVELOPER TO A BUYER OR LESSEE.