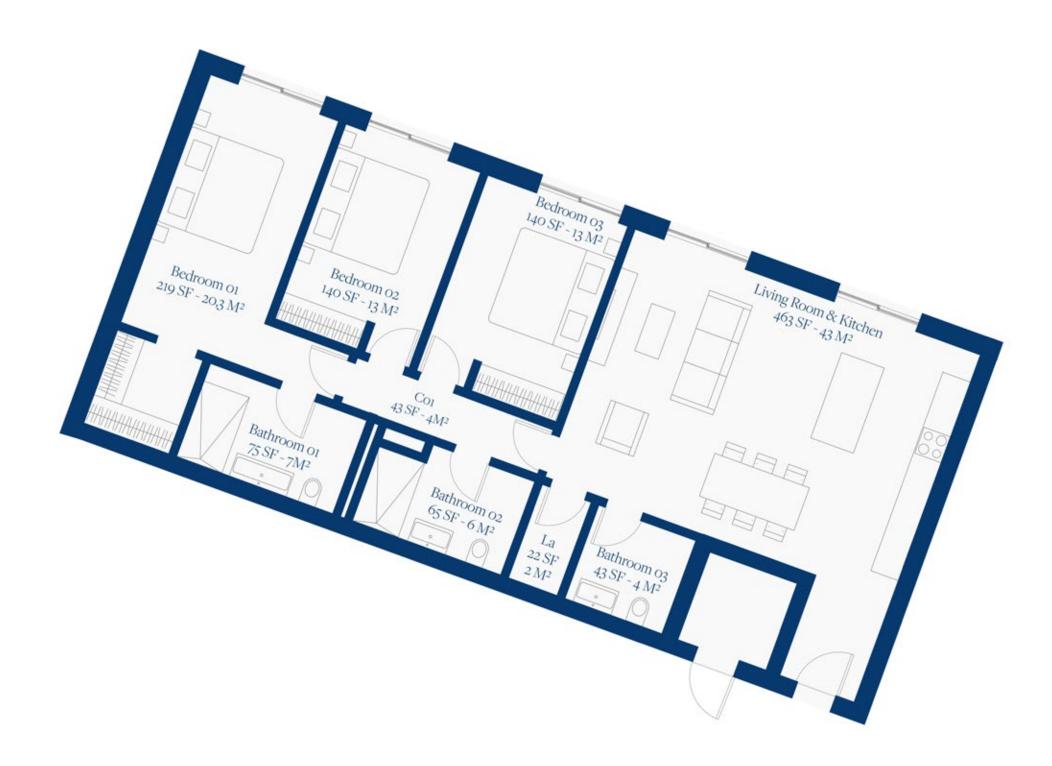

## LAGUNE BAY RESIDENCES

GROUND FLOOR PLAN
UNIT 01

## Lagune Bay Residences

POND EAST

## GROUND FLOOR

UNIT 01

www.lagunebay.com

SITE LOCATION & SALES CENTER

Octavius L. Richardson Road Little Bay, Sint Maarten

+1(940) 612-9862 info@dolomitadevelopment.com

PORAL REPRESENTATIONS CANNOT BE RELIED UPON AS CORRECTLY STATING THE REPRESENTATIONS OF THE DEVELOPER. FOR CORRECT REPRESENTATIONS, MAKE REFERENCE TO THIS BROCHURE AND TO THE DOCUMENTS REQUIRED BY SECTION 718.503, FLORIDA STATUTES, TO BE FURNISHED BY A DEVELOPER TO A BUYER OR LESSEE.