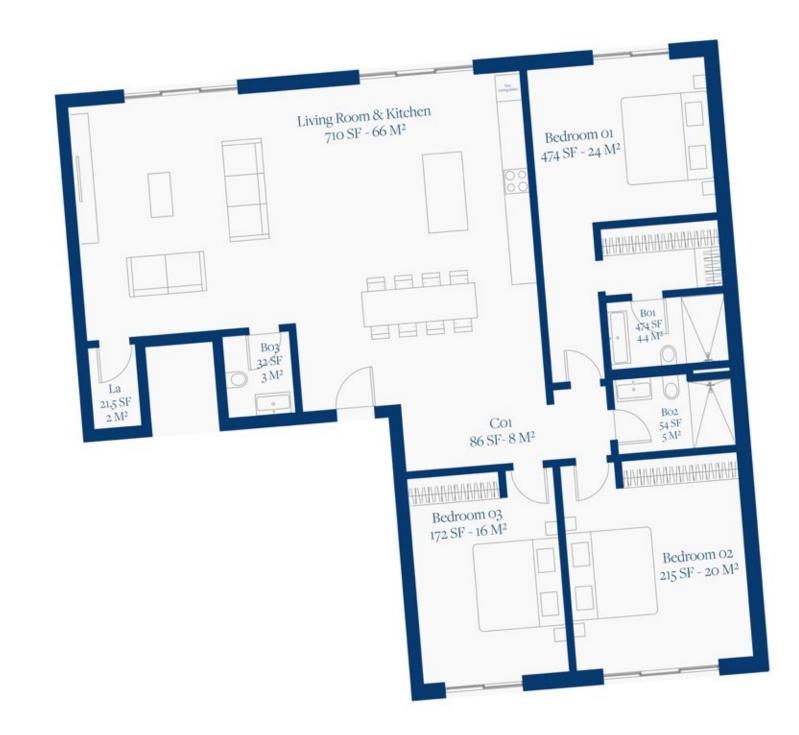

## LAGUNE BAY RESIDENCES

FIRST FLOOR PLAN UNIT 02

## Lagune Bay Residences

POND WEST

FIRST FLOOR

UNIT 02

www.lagunebay.com

SITE LOCATION & SALES CENTER

Octavius L. Richardson Road Little Bay, Sint Maarten

+1(940) 612-9862 info@dolomitadevelopment.com