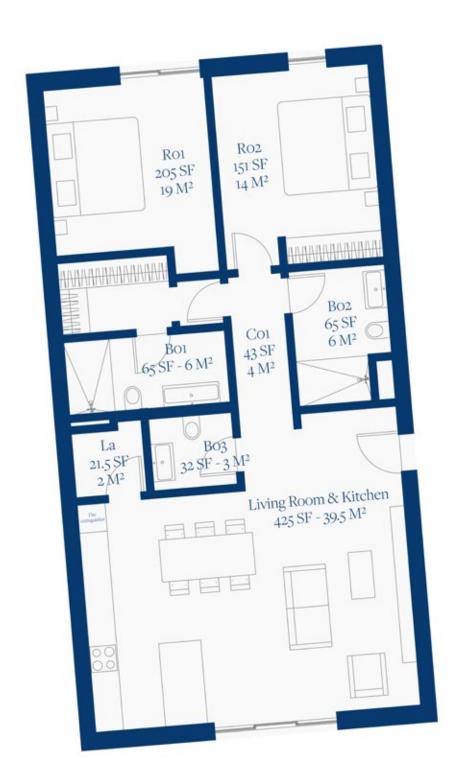

## LAGUNE BAY RESIDENCES

FIRST FLOOR PLAN UNIT 03

## Lagune Bay Residences

POND WEST

FIRST FLOOR

UNIT 03

www.lagunebay.com

SITE LOCATION & SALES CENTER

Octavius L. Richardson Road Little Bay, Sint Maarten

+1(940) 612-9862 info@dolomitadevelopment.com