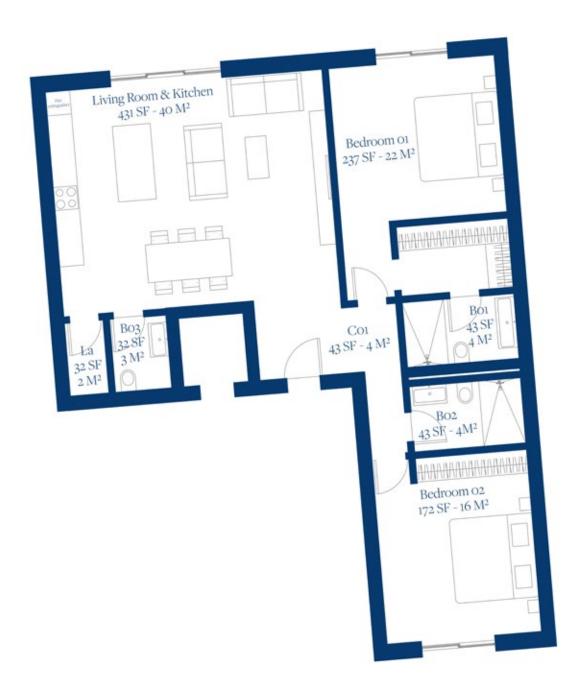

## LAGUNE BAY RESIDENCES

FIRST FLOOR PLAN UNIT 04

## Lagune Bay Residences

POND WEST

FIRST FLOOR

UNIT 04

www.lagunebay.com

SITE LOCATION & SALES CENTER

Octavius L. Richardson Road Little Bay, Sint Maarten

+1(940) 612-9862 info@dolomitadevelopment.com