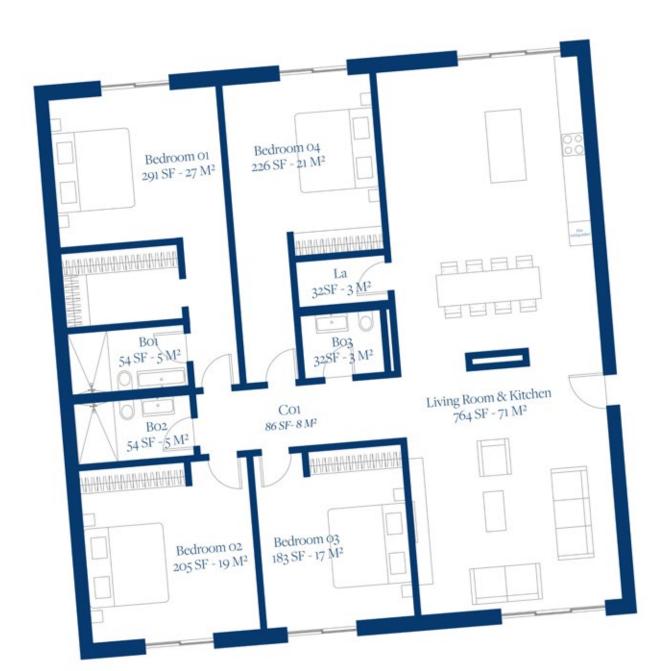

## LAGUNE BAY RESIDENCES

FIRST FLOOR PLAN UNIT 05

## Lagune Bay Residences

POND WEST

FIRST FLOOR

UNIT 05

www.lagunebay.com

SITE LOCATION & SALES CENTER

Octavius L. Richardson Road Little Bay, Sint Maarten

+1(940) 612-9862 info@dolomitadevelopment.com