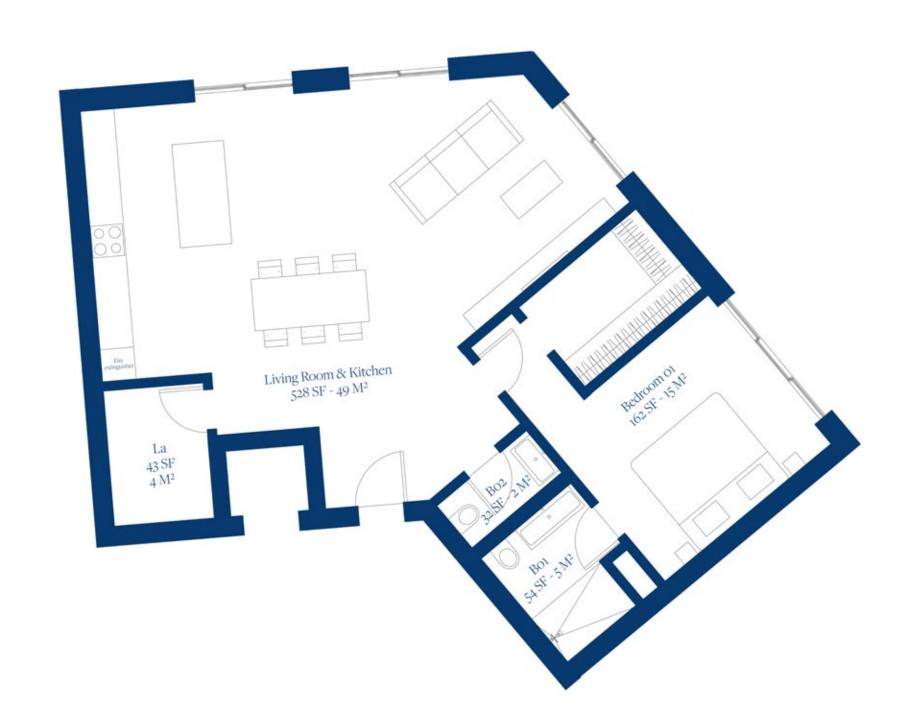

## LAGUNE BAY RESIDENCES

FIRST FLOOR PLAN UNIT 06

## Lagune Bay Residences

POND WEST

FIRST FLOOR

UNIT 06

www.lagunebay.com

SITE LOCATION & SALES CENTER

Octavius L. Richardson Road Little Bay, Sint Maarten

+1(940) 612-9862 info@dolomitadevelopment.com