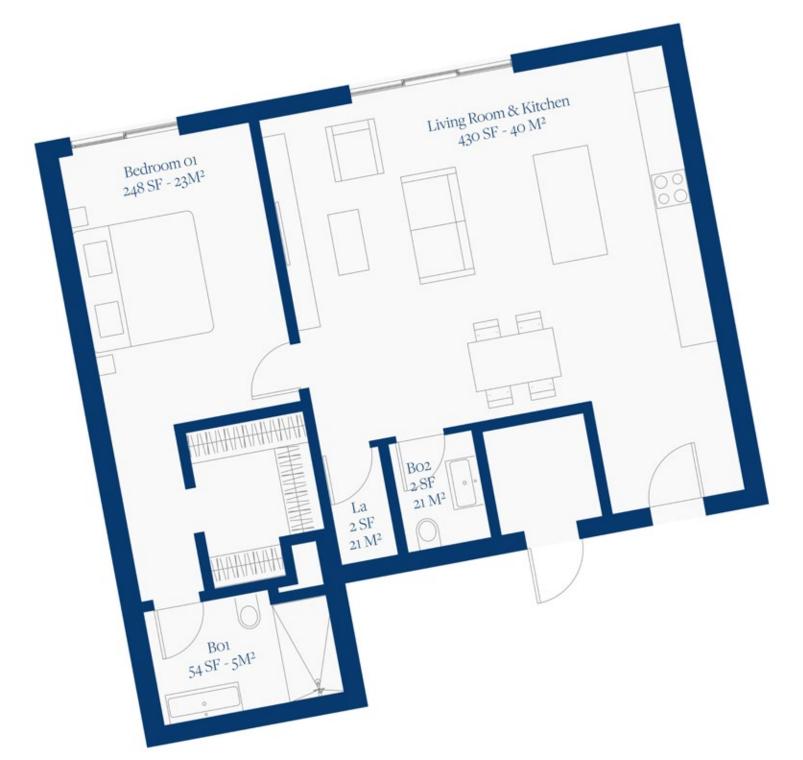

## LAGUNE BAY RESIDENCES

GROUND FLOOR PLAN
UNIT 03

## GROUND FLOOR

UNIT 03

www.lagunebay.com

SITE LOCATION & SALES CENTER

Octavius L. Richardson Road Little Bay, Sint Maarten

+1(940) 612-9862 info@dolomitadevelopment.com

PORAL REPRESENTATIONS CANNOT BE RELIED UPON AS CORRECTLY STATING THE REPRESENTATIONS OF THE DEVELOPER. FOR CORRECT REPRESENTATIONS, MAKE REFERENCE TO THIS BROCHURE AND TO THE DOCUMENTS REQUIRED BY SECTION 718.503, FLORIDA STATUTES, TO BE FURNISHED BY A DEVELOPER TO A BUYER OR LESSEE.