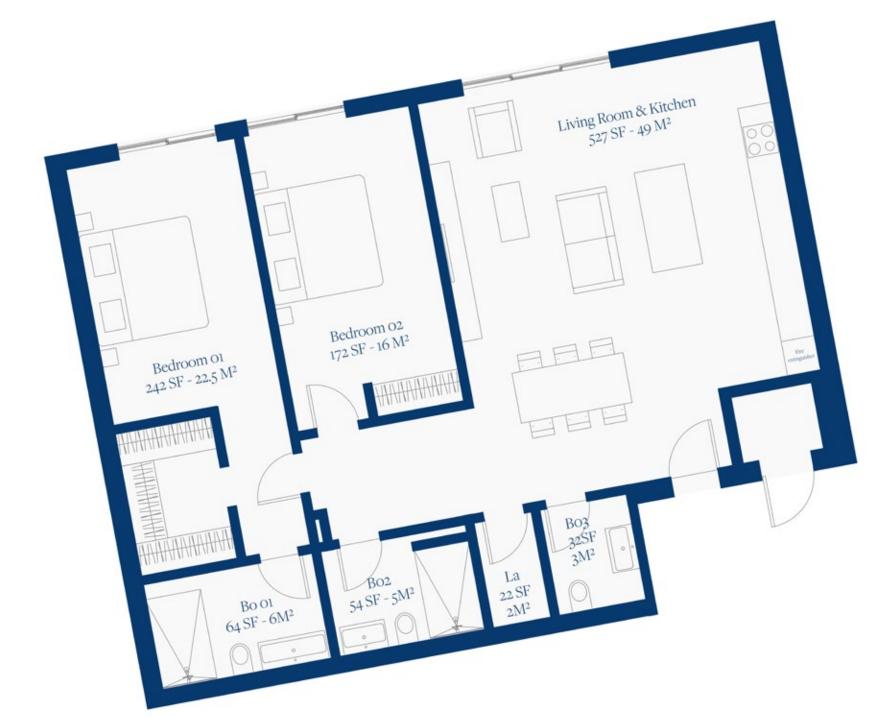

## LAGUNE BAY RESIDENCES

GROUND FLOOR PLAN
UNIT 05

## GROUND FLOOR

UNIT 05

www.lagunebay.com

SITE LOCATION & SALES CENTER

Octavius L. Richardson Road Little Bay, Sint Maarten

+1(940) 612-9862 info@dolomitadevelopment.com

PORAL REPRESENTATIONS CANNOT BE RELIED UPON AS CORRECTLY STATING THE REPRESENTATIONS OF THE DEVELOPER. FOR CORRECT REPRESENTATIONS, MAKE REFERENCE TO THIS BROCHURE AND TO THE DOCUMENTS REQUIRED BY SECTION 718.503, FLORIDA STATUTES, TO BE FURNISHED BY A DEVELOPER TO A BUYER OR LESSEE.