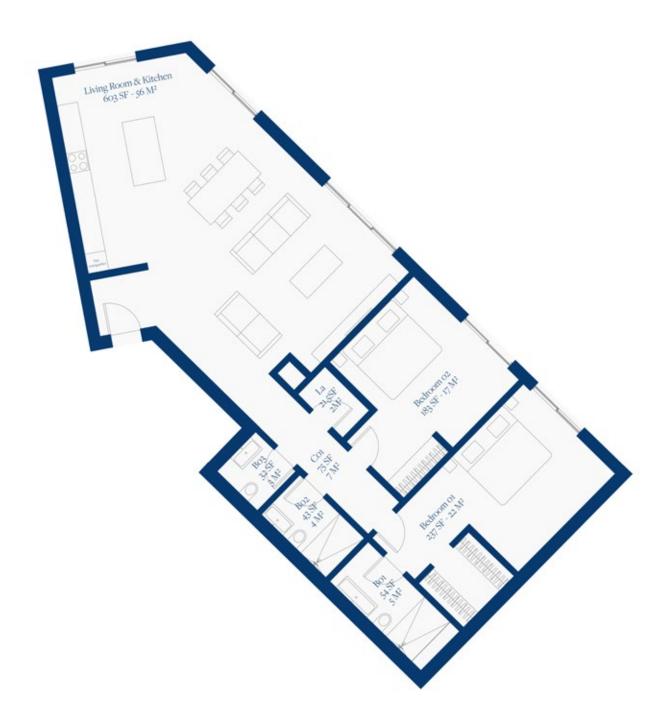

## LAGUNE BAY RESIDENCES

GROUND FLOOR PLAN UNIT 06

## Lagune Bay Residences

POND WEST

## GROUND FLOOR

UNIT 06

www.lagunebay.com

SITE LOCATION & SALES CENTER

Octavius L. Richardson Road Little Bay, Sint Maarten

+1(940) 612-9862 info@dolomitadevelopment.com

PORAL REPRESENTATIONS CANNOT BE RELIED UPON AS CORRECTLY STATING THE REPRESENTATIONS OF THE DEVELOPER. FOR CORRECT REPRESENTATIONS, MAKE REFERENCE TO THIS BROCHURE AND TO THE DOCUMENTS REQUIRED BY SECTION 718.503, FLORIDA STATUTES, TO BE FURNISHED BY A DEVELOPER TO A BUYER OR LESSEE.