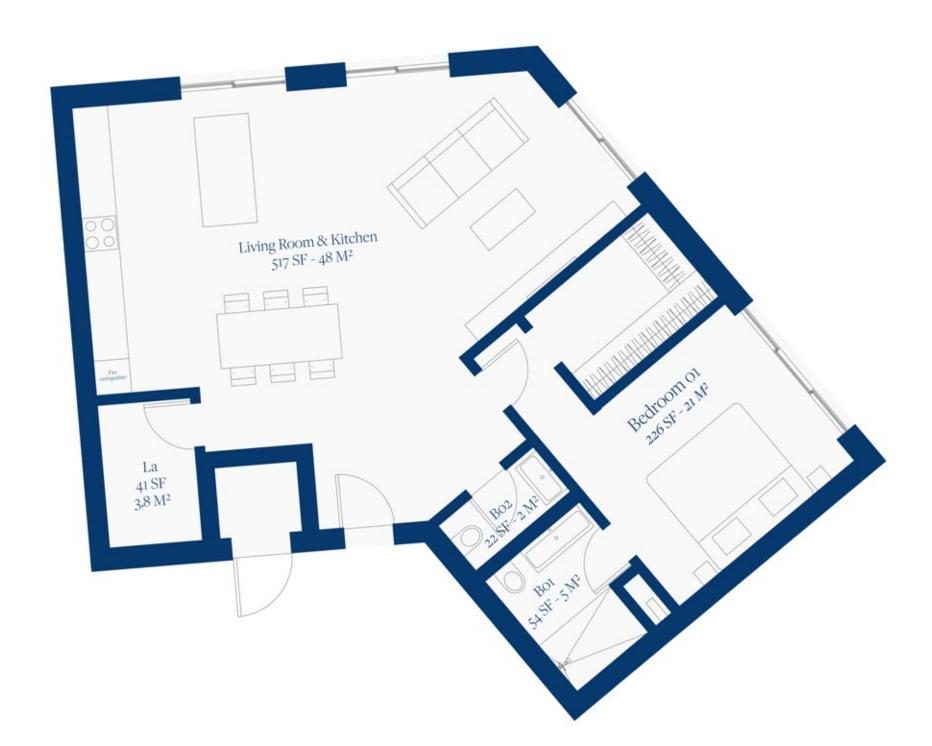

## LAGUNE BAY RESIDENCES

SECOND FLOOR PLAN UNIT 06

## SECOND FLOOR

UNIT 06

www.lagunebay.com

SITE LOCATION & SALES CENTER

Octavius L. Richardson Road Little Bay, Sint Maarten

+1(940) 612-9862 info@dolomitadevelopment.com

PORAL REPRESENTATIONS CANNOT BE RELIED UPON AS CORRECTLY STATING THE REPRESENTATIONS OF THE DEVELOPER. FOR CORRECT REPRESENTATIONS, MAKE REFERENCE TO THIS BROCHURE AND TO THE DOCUMENTS REQUIRED BY SECTION 718.503, FLORIDA STATUTES, TO BE FURNISHED BY A DEVELOPER TO A BUYER OR LESSEE.