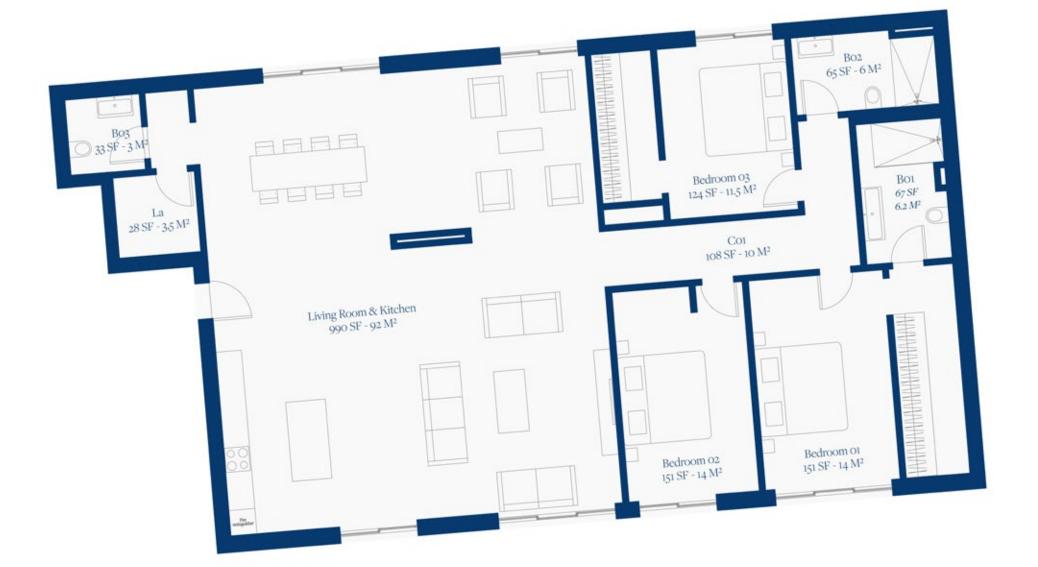

## LAGUNE BAY RESIDENCES

THIRD FLOOR PLAN
UNIT 02

## Lagune Bay Residences

POND WEST

## THIRD FLOOR

UNIT 02

www.lagunebay.com

SITE LOCATION & SALES CENTER

Octavius L. Richardson Road Little Bay, Sint Maarten

+1(940) 612-9862 info@dolomitadevelopment.com

PORAL REPRESENTATIONS CANNOT BE RELIED UPON AS CORRECTLY STATING THE REPRESENTATIONS OF THE DEVELOPER. FOR CORRECT REPRESENTATIONS, MAKE REFERENCE TO THIS BROCHURE AND TO THE DOCUMENTS REQUIRED BY SECTION 718.503, FLORIDA STATUTES, TO BE FURNISHED BY A DEVELOPER TO A BUYER OR LESSEE.