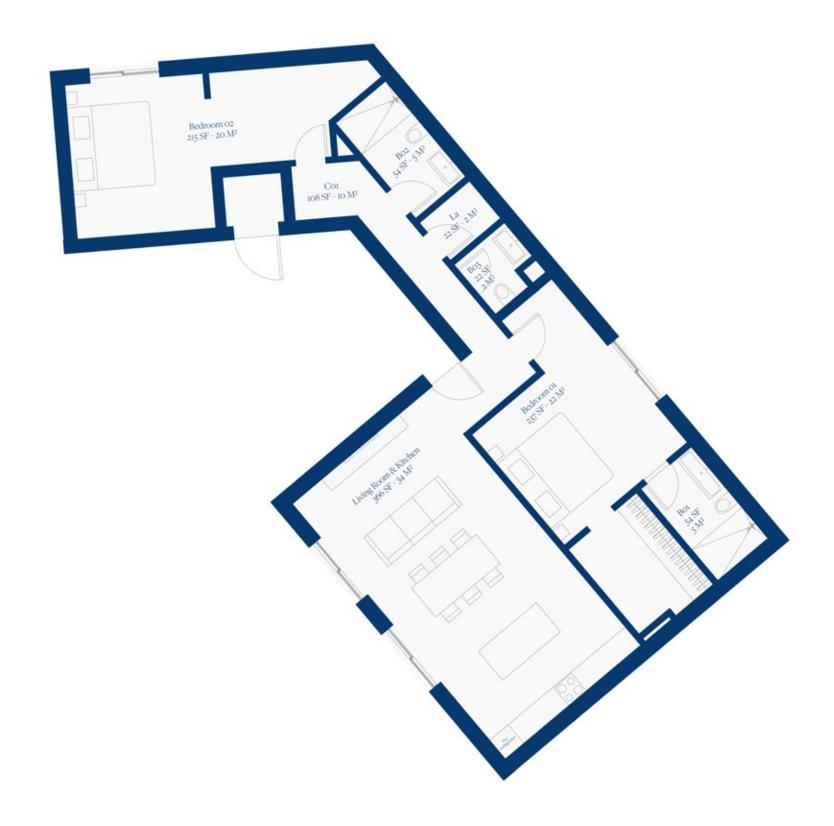

## LAGUNE BAY RESIDENCES

THIRD FLOOR PLAN
UNIT 04

## Lagune Bay Residences

POND WEST

THIRD FLOOR

UNIT 04

www.lagunebay.com

SITE LOCATION & SALES CENTER

Octavius L. Richardson Road Little Bay, Sint Maarten

+1(940) 612-9862 info@dolomitadevelopment.com