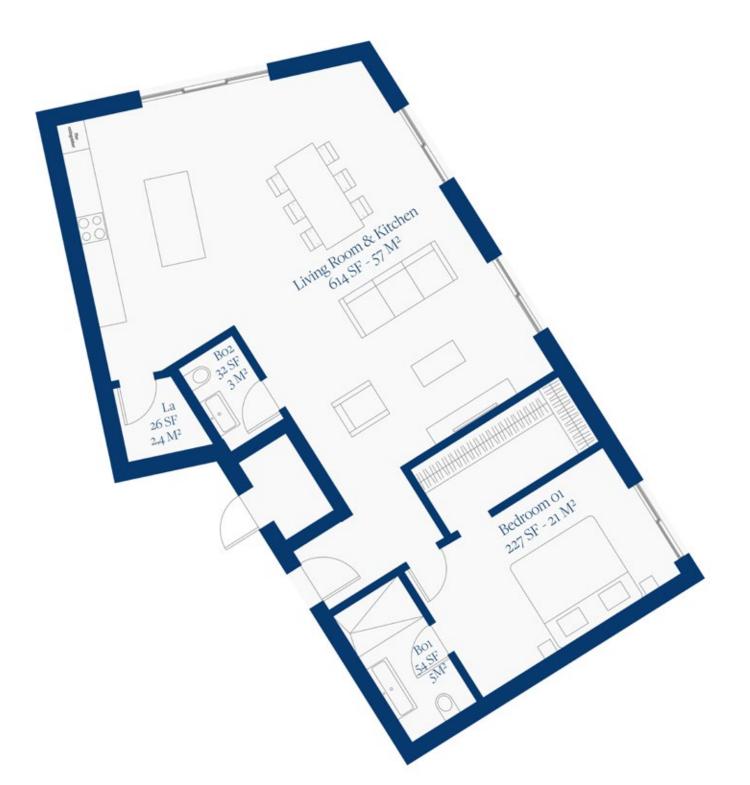

## LAGUNE BAY RESIDENCES

FIRST FLOOR PLAN UNIT 04

## Lagune Bay Residences

POND EAST

FIRST FLOOR

UNIT 04

www.lagunebay.com

SITE LOCATION & SALES CENTER

Octavius L. Richardson Road Little Bay, Sint Maarten

+1(940) 612-9862 info@dolomitadevelopment.com