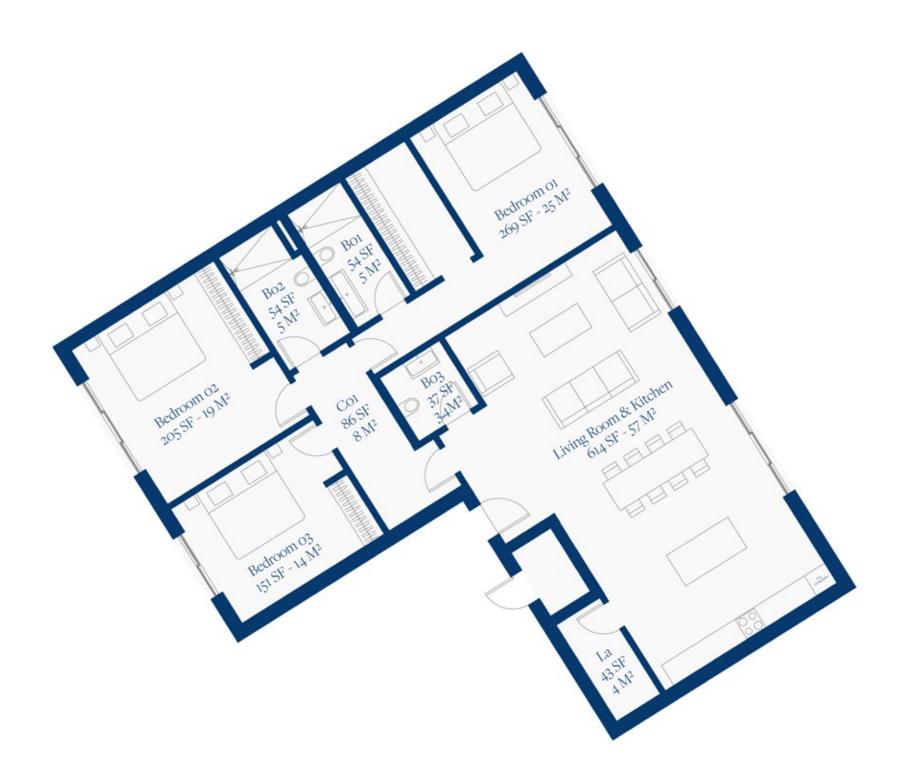

## LAGUNE BAY RESIDENCES

FIRST FLOOR PLAN UNIT 06

## Lagune Bay Residences

POND EAST

## FIRST FLOOR

UNIT 06

www.lagunebay.com

SITE LOCATION & SALES CENTER

Octavius L. Richardson Road Little Bay, Sint Maarten

+1(940) 612-9862 info@dolomitadevelopment.com

PORAL REPRESENTATIONS CANNOT BE RELIED UPON AS CORRECTLY STATING THE REPRESENTATIONS OF THE DEVELOPER. FOR CORRECT REPRESENTATIONS, MAKE REFERENCE TO THIS BROCHURE AND TO THE DOCUMENTS REQUIRED BY SECTION 718.503, FLORIDA STATUTES, TO BE FURNISHED BY A DEVELOPER TO A BUYER OR LESSEE.