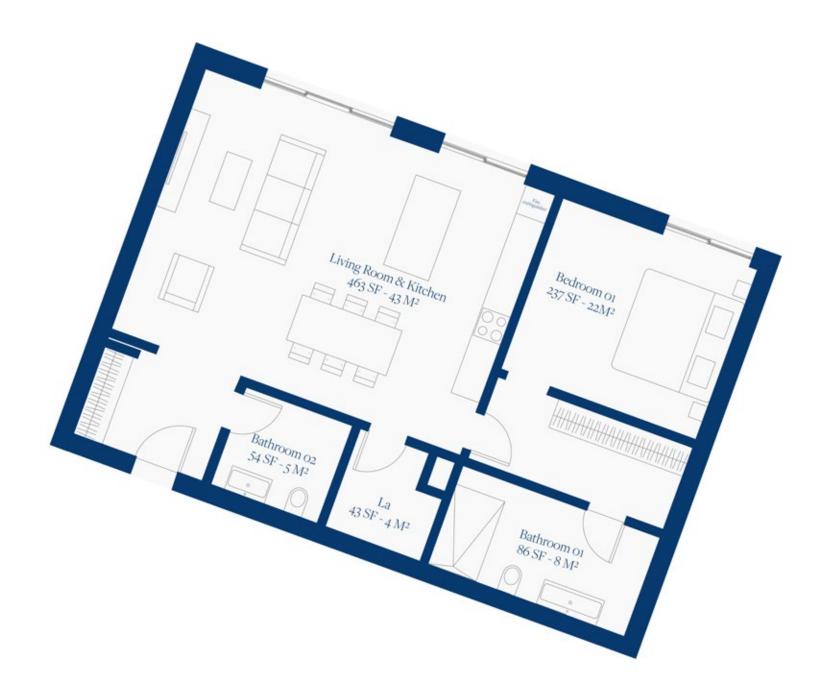

## LAGUNE BAY RESIDENCES

GROUND FLOOR PLAN UNIT 02

POND EAST

GROUND FLOOR UNIT 02

www.lagunebay.com