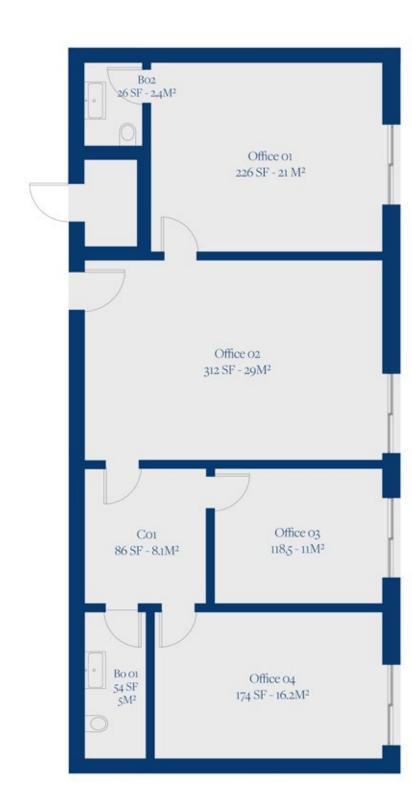

## LAGUNE BAY RESIDENCES

GROUND FLOOR PLAN UNIT 04

## GROUND FLOOR

UNIT 04

www.lagunebay.com

SITE LOCATION & SALES CENTER

Octavius L. Richardson Road Little Bay, Sint Maarten

+1(940) 612-9862 info@dolomitadevelopment.com

PORAL REPRESENTATIONS CANNOT BE RELIED UPON AS CORRECTLY STATING THE REPRESENTATIONS OF THE DEVELOPER. FOR CORRECT REPRESENTATIONS, MAKE REFERENCE TO THIS BROCHURE AND TO THE DOCUMENTS REQUIRED BY SECTION 718.503, FLORIDA STATUTES, TO BE FURNISHED BY A DEVELOPER TO A BUYER OR LESSEE.