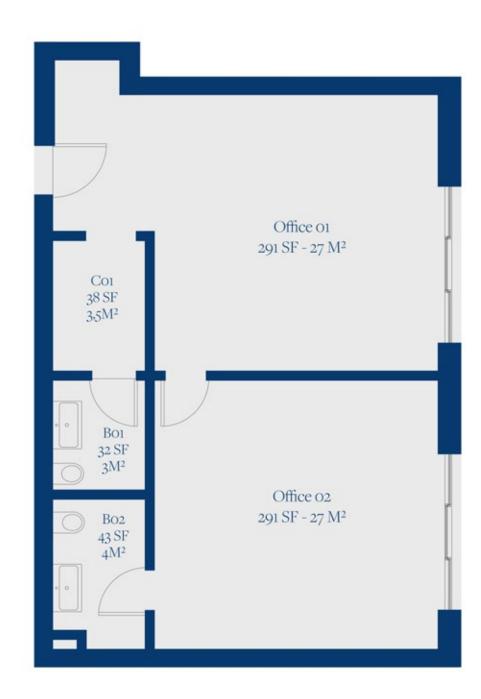

## LAGUNE BAY RESIDENCES

GROUND FLOOR PLAN UNIT 06

## GROUND FLOOR

UNIT 06

www.lagunebay.com

SITE LOCATION & SALES CENTER

Octavius L. Richardson Road Little Bay, Sint Maarten

+1(940) 612-9862 info@dolomitadevelopment.com

PORAL REPRESENTATIONS CANNOT BE RELIED UPON AS CORRECTLY STATING THE REPRESENTATIONS OF THE DEVELOPER. FOR CORRECT REPRESENTATIONS, MAKE REFERENCE TO THIS BROCHURE AND TO THE DOCUMENTS REQUIRED BY SECTION 718.503, FLORIDA STATUTES, TO BE FURNISHED BY A DEVELOPER TO A BUYER OR LESSEE.