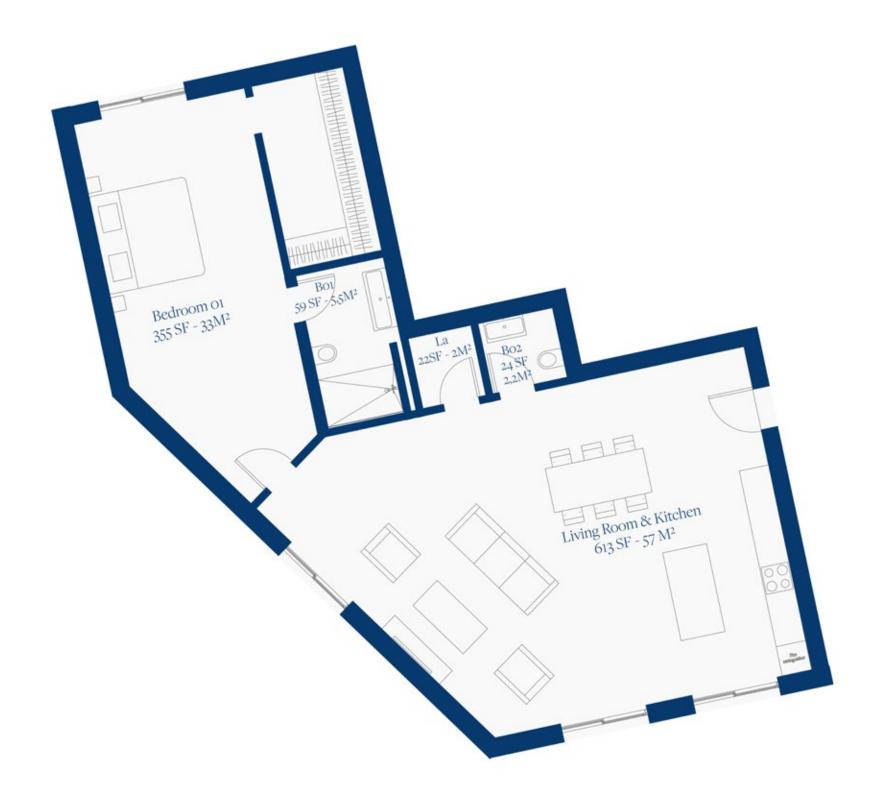

## LAGUNE BAY RESIDENCES

SECOND FLOOR PLAN UNIT 01

## SECOND FLOOR

UNIT 01

www.lagunebay.com

SITE LOCATION & SALES CENTER

Octavius L. Richardson Road Little Bay, Sint Maarten

+1(940) 612-9862 info@dolomitadevelopment.com

PORAL REPRESENTATIONS CANNOT BE RELIED UPON AS CORRECTLY STATING THE REPRESENTATIONS OF THE DEVELOPER. FOR CORRECT REPRESENTATIONS, MAKE REFERENCE TO THIS BROCHURE AND TO THE DOCUMENTS REQUIRED BY SECTION 718.503, FLORIDA STATUTES, TO BE FURNISHED BY A DEVELOPER TO A BUYER OR LESSEE.