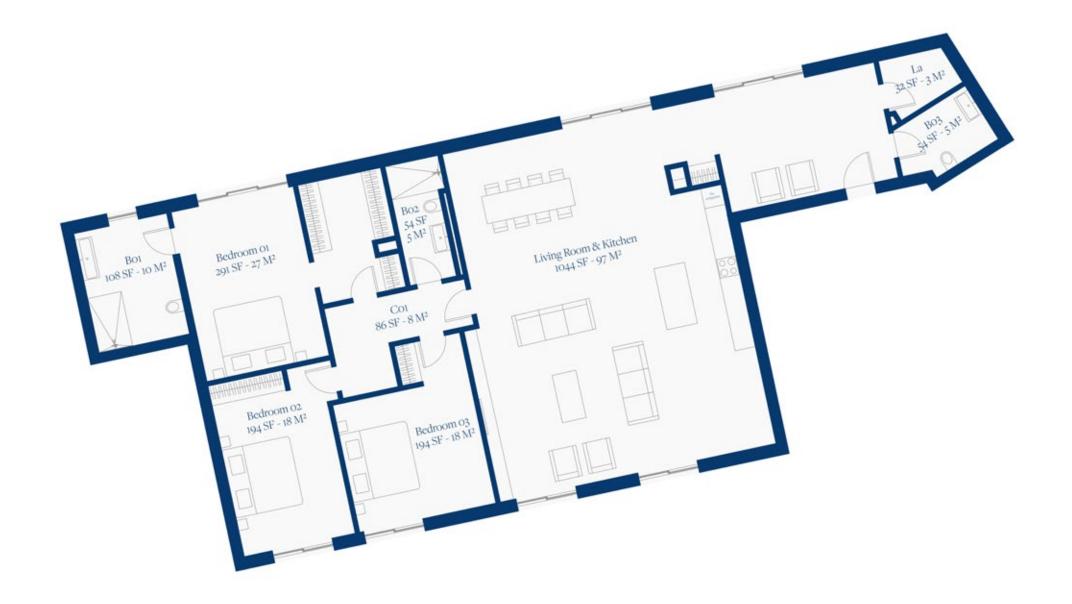

## LAGUNE BAY RESIDENCES

THIRD FLOOR PLAN
UNIT 02

## Lagune Bay Residences

POND EAST

## THIRD FLOOR

UNIT 02

www.lagunebay.com

SITE LOCATION & SALES CENTER

Octavius L. Richardson Road Little Bay, Sint Maarten

+1(940) 612-9862 info@dolomitadevelopment.com

PORAL REPRESENTATIONS CANNOT BE RELIED UPON AS CORRECTLY STATING THE REPRESENTATIONS OF THE DEVELOPER. FOR CORRECT REPRESENTATIONS, MAKE REFERENCE TO THIS BROCHURE AND TO THE DOCUMENTS REQUIRED BY SECTION 718.503, FLORIDA STATUTES, TO BE FURNISHED BY A DEVELOPER TO A BUYER OR LESSEE.