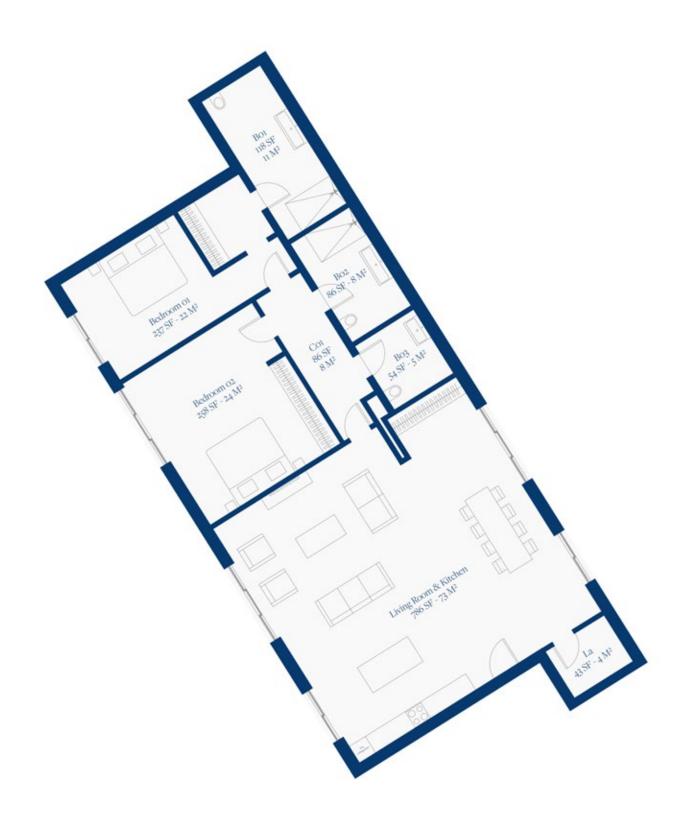

## LAGUNE BAY RESIDENCES

THIRD FLOOR PLAN
UNIT 03

## THIRD FLOOR UNIT 03

www.lagunebay.com

SITE LOCATION & SALES CENTER

Octavius L. Richardson Road Little Bay, Sint Maarten

+1(940) 612-9862 info@dolomitadevelopment.com

PORAL REPRESENTATIONS CANNOT BE RELIED UPON AS CORRECTLY STATING THE REPRESENTATIONS OF THE DEVELOPER. FOR CORRECT REPRESENTATIONS, MAKE REFERENCE TO THIS BROCHURE AND TO THE DOCUMENTS REQUIRED BY SECTION 718.503, FLORIDA STATUTES, TO BE FURNISHED BY A DEVELOPER TO A BUYER OR LESSEE.