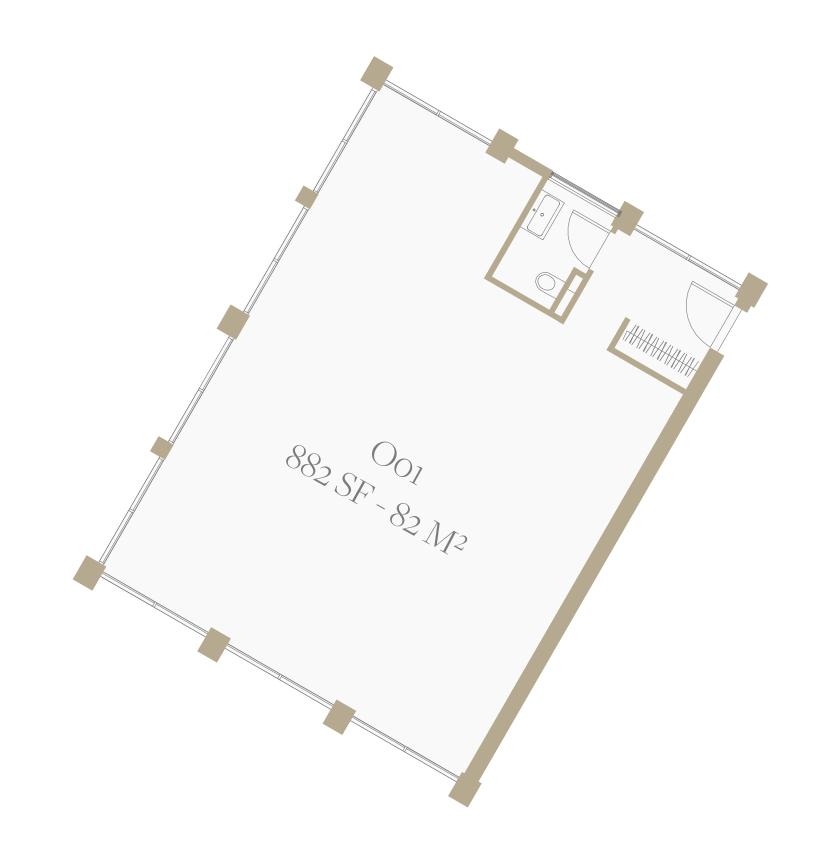

## Unit 01

TOTAL SF 882 SF BATHROOMS 1

BEDROOMS

TOTAL M2 82 M2

www.lagunebay.com

SITE LOCATION & SALES CENTER

Octavius L. Richardson Road Little Bay, Sint Maarten

+1(888) 476-1SMX info@dolomitadevelopment.com