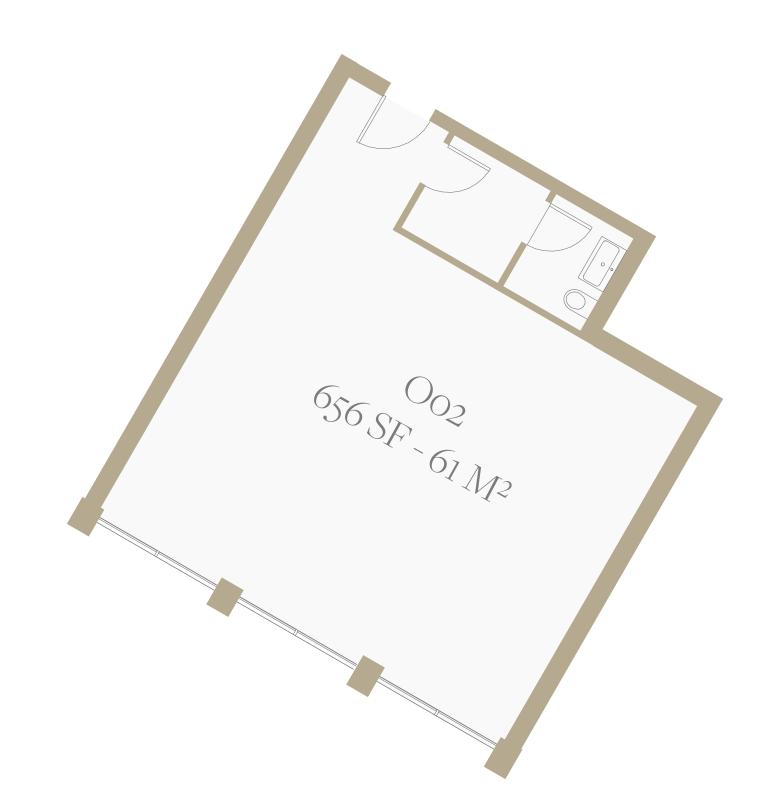

## LA PUNTA

FIRST FLOOR PLAN UNIT 02

## LA PUNTA

FIRST FLOOR PLAN

## COMMERCIAL LEVEL 02

## Unit 02

TOTAL SF 656 SF BATHROOMS 1

BEDROOMS

TOTAL M2 61 M2

www.lagunebay.com

SITE LOCATION & SALES CENTER

Octavius L. Richardson Road Little Bay, Sint Maarten

+1(888) 476-1SMX info@dolomitadevelopment.com