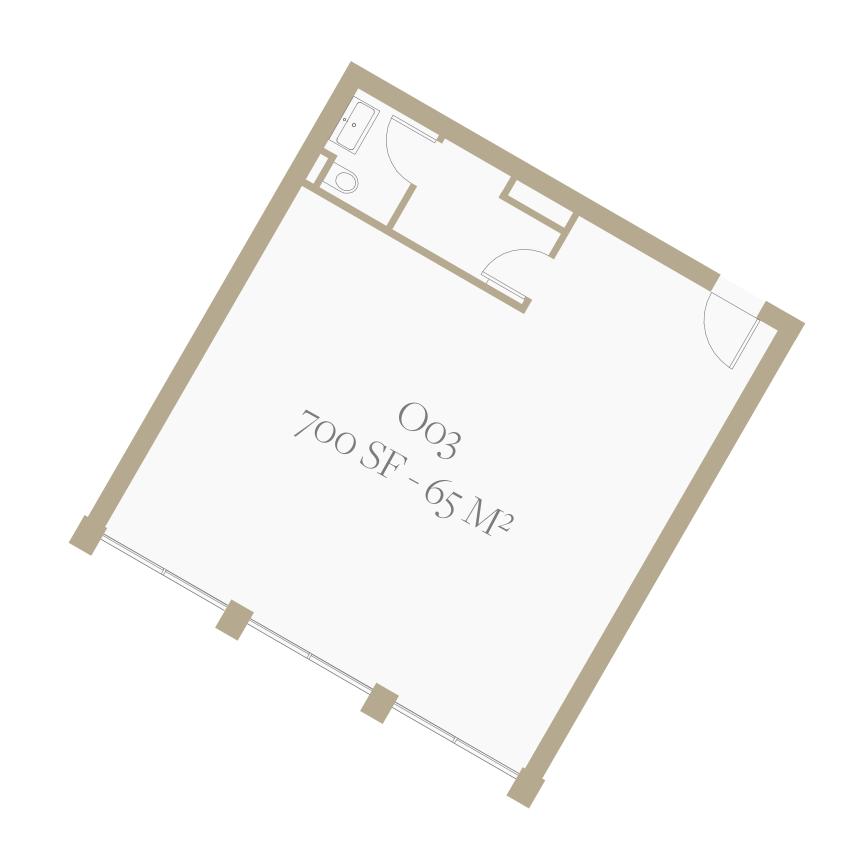

## Unit 03

TOTAL SF 700 SF

1

BATHROOMS

BEDROOMS

TOTAL M2 65 M2

www.lagunebay.com

SITE LOCATION & SALES CENTER