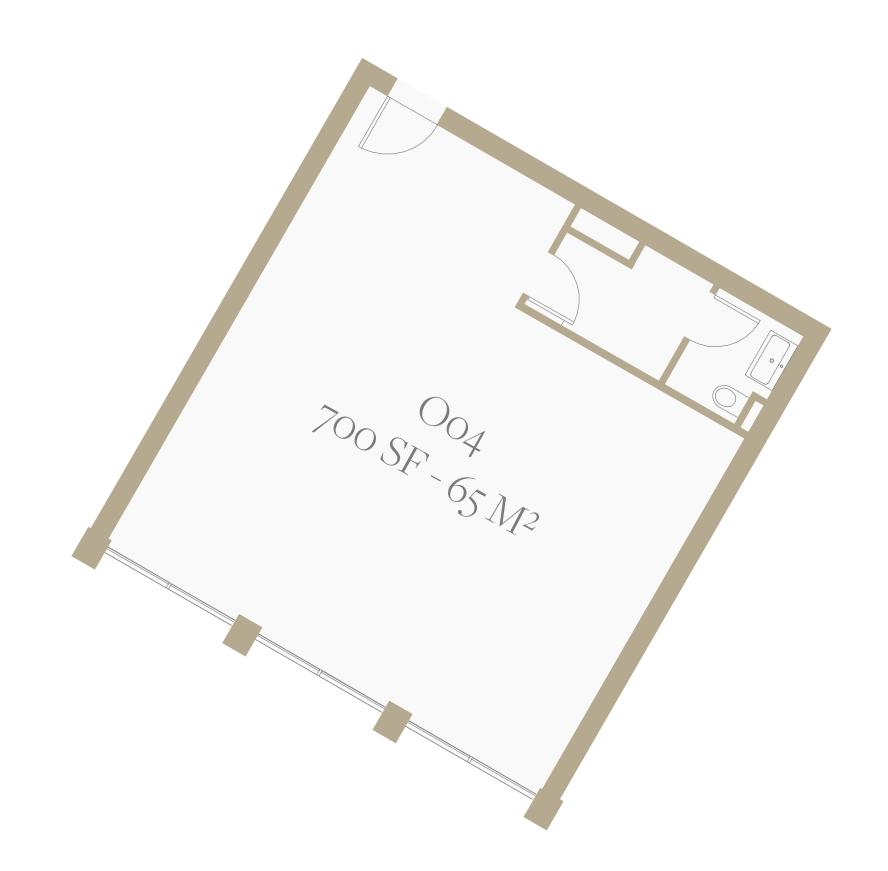

## LAPUNTA

FIRST FLOOR PLAN UNIT 04

## LA PUNTA

FIRST FLOOR PLAN

COMMERCIAL LEVEL 02

Unit 04

TOTAL SF 700 SF BATHROOMS 1

BEDROOMS

TOTAL M2 65 M2

www.lagunebay.com