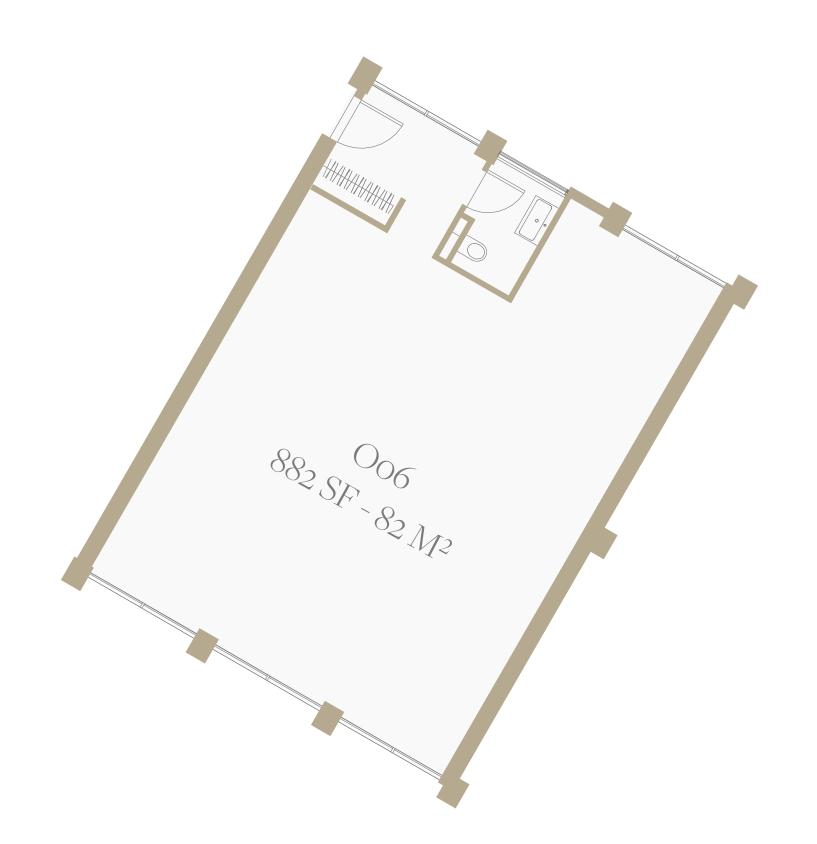

## LAPUNTA

FIRST FLOOR PLAN UNIT 06

## Unit 06

TOTAL SF 882 SF BATHROOMS

BEDROOMS

TOTAL M2 82 M2

www.lagunebay.com

SITE LOCATION & SALES CENTER

Octavius L. Richardson Road Little Bay, Sint Maarten

+1(888) 476-1SMX info@dolomitadevelopment.com