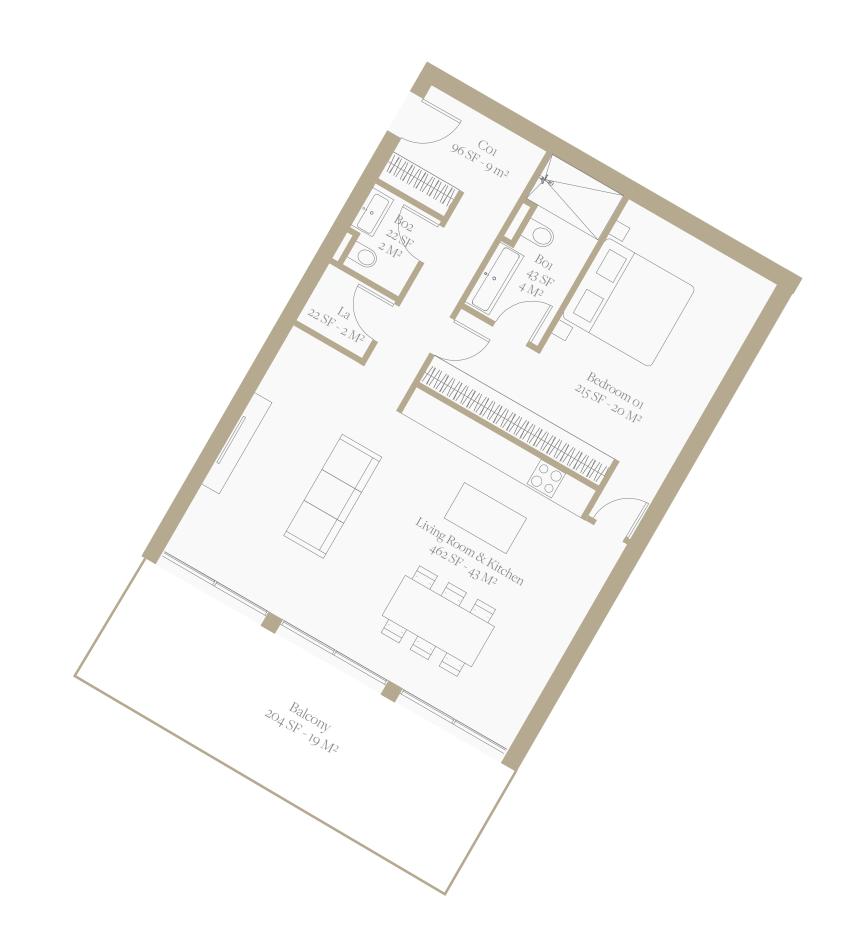

## LA PUNTA

FOURTH FLOOR PLAN UNIT 06

## LA PUNTA

## FOURTH FLOOR PLAN

## Unit 06

TOTAL SF 861 SF TOTAL M2 80 M2

BEDROOMS
1

BALCONY 19 M2

BATHROOMS 1.5

www.lagunebay.com

SITE LOCATION & SALES CENTER

Octavius L. Richardson Road Little Bay, Sint Maarten